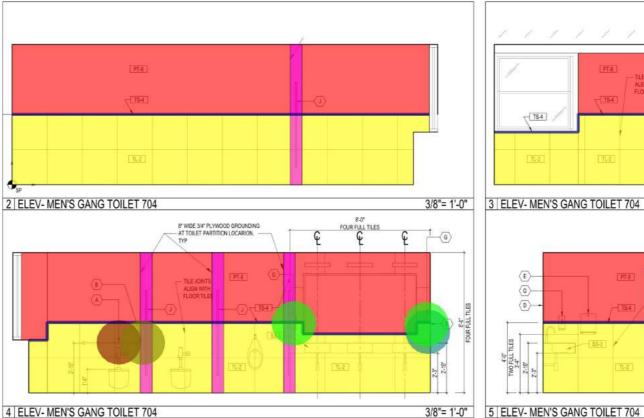

STOR

STR

SUSP

TBD

THK

SEVENTH FLOOR POWER & DATA PLAN (2 OF 2) SEVENTH FLOOR FINISH PLAN (1 OF 2) SEVENTH FLOOR FINISH PLAN (2 OF 2) INTERIOR ELEVATIONS INTERIOR ELEVATIONS INTERIOR ELEVATIONS TOILETS - ENLARGED PLANS & ELEVATIONS **TOILETS - ENLARGED PLANS & ELEVATIONS TOILETS - ENLARGED PLANS & ELEVATIONS CEILING DETAILS** MILLWORK DETAILS DOOR & FRAME TYPES, SCHEDULES A-704.00 PARTITION TYPES & DETAILS A-705.00 PARTITION TYPES & DETAILS Inside Diameter Mechanical, Electrical, Plumbing Mechanical Equipment Room New York Presbyterian Hospital - AREA OF WORK 7TH FLOOR Outside Diameter Plastic Laminate 20,662 SF Property Line 2 KEY PLAN - SEVENTH FLOOR National Flood Hazard Layer FIRMette Patient Toilet **FEMA** Reinforced or Reinforcement Without Base Flood Elevation (BFE) of 1% annual chance flood with average depth less than one foot or with drainage Stainless Stee areas of less than one square mile. Future Conditions 1% Annual Chance Flood Hazard Zone X Start Full Tile Area with Reduced Flood Risk due to Levee, See Notes, Zone X FLOOD HAZARD Area with Flood Risk due to Levee Zone Support Panel Effective LOMRs GENERAL - - - Channel, Culvert, or Storm Sewer STRUCTURES | | | Levee, Dike, or Floodwall Structure or Structural (B) 20.2 Cross Sections with 1% Annual Chance ®- - - Coastal Transect To Be Determined --- Base Flood Elevation Line (BFE) Limit of Study Jurisdiction Boundary --- Coastal Transect Baseline FEATURES \_\_\_\_\_ Hydrographic Feature Digital Data Available No Digital Data Available Typical Other Side MAP PANELS The pin displayed on the map is an approximate point selected by the user and does not represan authoritative property location. Unless Otherwise Noted Verify In Field digital flood maps if it is not void as described below. The basemap shown complies with FEMA's basemap The flood hazard information is derived directly from the The flood hazard information is derived directly from the authoritative NFHL web services provided by FEMA. This map was exported on 11/17/2020 at 1.37 PM and does not reflect changes or amendments subsequent to this date and time. The NFHL and effective information may change or become superseded by new data over time. BLOCK: 1669 This map image is void if the one or more of the following map elements do not appear: basemap imagery, flood zone labels, legend, scale bar, map creation date, community identifiers, FIRM panel number, and FIRM effective date. Map images for unmapped and unmodernized areas cannot be used for regulatory purposes. LOT: ZONING: R7-2 SITE