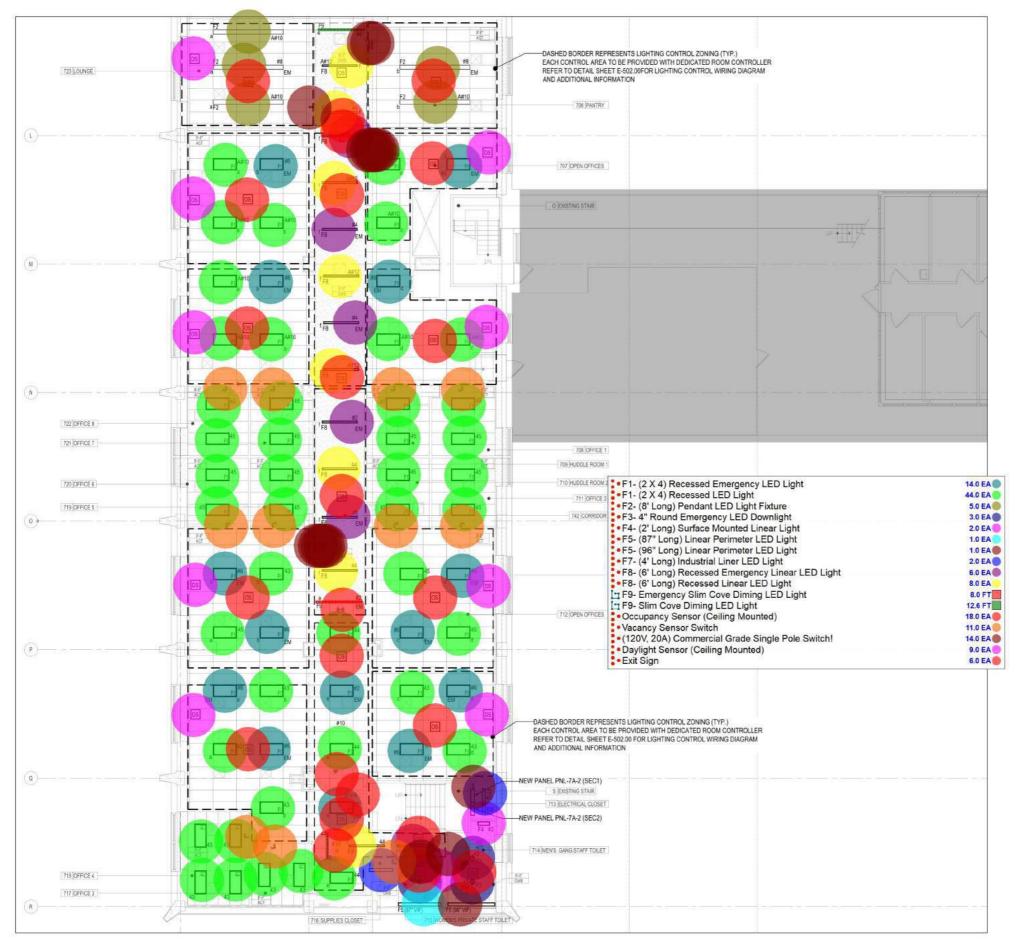

2,273,9888 F 212,273,9889 W gwarch.com

MEP CONSULTANTS

JFK&M Engineers LLP
134 West 37th St.
New York, NY 10018
engineers
Engineers
Fax, (212) 762-899
www.lkmg.com

SR Harwood Consulting Engineering PC 35 W. 35th Street, Suite 904 New York, NY 10001 P: (212)967-2011 M: (516)532-2120

METROPOLITAN HOSPITAL 7TH FLOOR CALL CENTER
1901 FIRST AVENUE
NEW YORK, NEW YORK 10029 BLOCK: 1669 LOT: 1

SEVENTH FLOOR ELECTRICAL DEMOLITION LIGHTING PLAN II

| SEAL & SIGNATURE | IAT          |  |
|------------------|--------------|--|
|                  | Aug 27, 2021 |  |
|                  | JOS HEAGER   |  |
|                  | 20.0038      |  |
|                  | THC NO       |  |
|                  | BII = A / A  |  |
|                  | DM-504.0     |  |
|                  | DM-504.0     |  |



#### LIGHTING GENERAL NOTES

- REFER TO DRAWING 6-001 & 6-002 FOR GENERAL NOTES & SYMBOL LIST & LIGHTING FIXTURE SCHEDULE, FOR FULL LIGHT FIXTURE SPECIFICATIONS REFER TO ARCHITECTURAL DRAWINGS
- 2. REFER TO ARCHITECTURAL LIGHTING SPECIFICATION FOR DETAILED FIXTURE INFORMATION.
- 3. REFER TO E-501.00 FOR LIGHTING CONTROLS WIRING DIAGRAM AND ADDITIONAL INFORMATION
- 4. ALL HOMERUNS SHALL BE INSTALLED IN CONDUIT THROUGHOUT.
- ALL EMERGENCY (EM) AND EMINL LIGHT FIXTURES IN PROJECT SHALL BE CONNECTED TO EMERGENCY PANEL LP-EM-7A
- ALL SINGLE FACE AND DOUBLE FACE EXIT SIGNS SHALL BE PROVIDED WITH MYLAR BACKING. ALL EXIT SIGNS SHALL BE PROVIDED WITH EMERGENCY BATTERY BALLAST.
- ALL OPEN AREA LIGHTING CIRCUITS SHALL BE CONTROL BY CELING MOUNTED OCCUPANCY SENSORS AND DAYLIGHT HARVESTING SENSORS. C