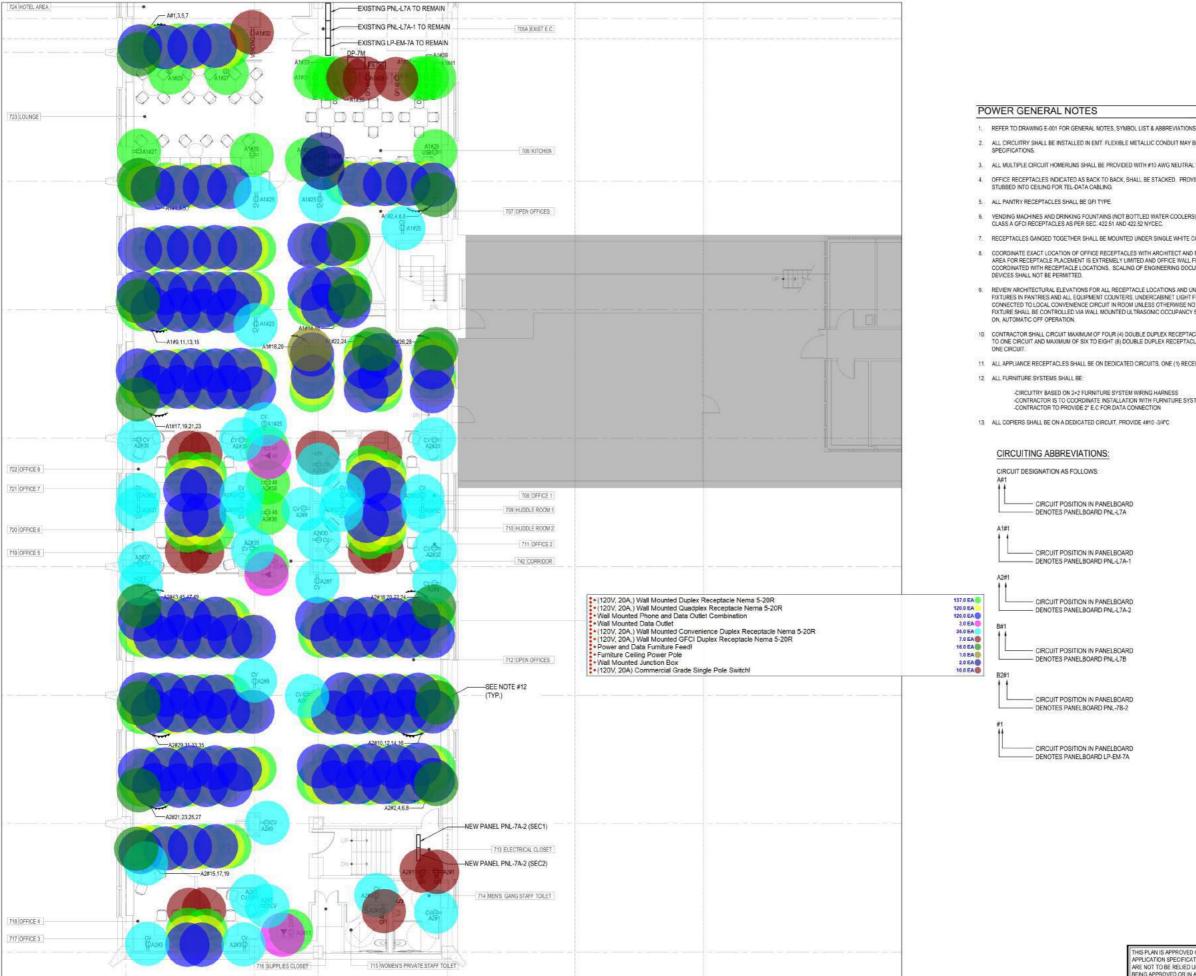

8.27.21
1 ISSUED FOR SDIPPRICING 04.30.21
# DESCRIPTION DATE

Gertler & Wente ARCHITECTS LLP

145 West 30th Street
New York, NY 10001
T 212,273,9888
F 212,273,988
W gwarch.com

COMBUSINES

MECHANICAL TILENERS AND PROTECTION FINE ALARM

MEP CONSULTANTS

JFKAM Engineers LLP
134 West 37th St.
New York, NY 10018

TALE 1212 79024900

PERC (212) STP-10-CERROLLEGA EXHIBITION OF STREET OF STREET

M: (516)532-2120

METROPOLITAN HOSPITAL
7TH FLOOR CALL CENTER
1901 FIRST AVENUE
NEW YORK, NEW YORK 10029
BLOCK: 1699 LOT. 1

SEVENTH FLOOR ELECTRICAL LIGHTING PLAN II

Aug 27, 2021

Au

THIS PLAN IS APPROVED ONLY FOR WORK INDICATED ON THE APPLICATION SPECIFICATION SHEET, ALL OTHER MATTERS SHOWN ARE NOT TO BE RELIED UPON, OR TO BE CONSIDERED AS ETHER BEING APPROVED OR IN ACCORDANCE WITH APPLICABLE CODES.



- 2. ALL CIRCUITRY SHALL BE INSTALLED IN EMT. FLEXIBLE METALLIC CONDUIT MAY BE USE AS PER SPECIFICATIONS.
- 3. ALL MULTIPLE CIRCUIT HOMERUNS SHALL BE PROVIDED WITH #10 AWG NEUTRAL CONDUCTORS.
- OFFICE RECEPTACLES INDICATED AS BACK TO BACK, SHALL BE STACKED. PROVIDE SEPARATE CONDUITS, STUBBED INTO CEILING FOR TEL-DATA CABLING.
- VENDING MACHINES AND DRINKING FOUNTAINS (NOT BOTTLED WATER COOLERS) SHALL BE EQUIPPED WITH CLASS A GFCI RECEPTACLES AS PER SEC. 422-51 AND 422-52 NYCEC.
- 7. RECEPTACLES GANGED TOGETHER SHALL BE MOUNTED UNDER SINGLE WHITE COVERPLATE.
- COORDINATE EXACT LOCATION OF OFFICE RECEPTACLES WITH ARCHITECT AND FURNITURE VENDOR.
  AREA FOR RECEPTACLE PLACEMENT IS EXTREMELY LIMITED AND OFFICE WALL FRAMING MUST BE
  COORDINATED WITH RECEPTACLE LOCATIONS. SCALING OF ENGINEERIN