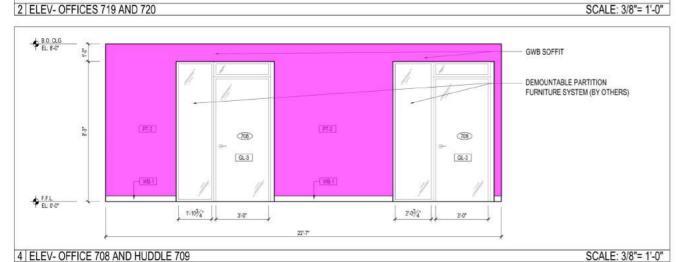

STOR

STR

SUSP

TBD

THK

SEVENTH FLOOR POWER & DATA PLAN (2 OF 2) SEVENTH FLOOR FINISH PLAN (1 OF 2) SEVENTH FLOOR FINISH PLAN (2 OF 2) INTERIOR ELEVATIONS INTERIOR ELEVATIONS INTERIOR ELEVATIONS TOILETS - ENLARGED PLANS & ELEVATIONS **TOILETS - ENLARGED PLANS & ELEVATIONS TOILETS - ENLARGED PLANS & ELEVATIONS CEILING DETAILS** MILLWORK DETAILS DOOR & FRAME TYPES, SCHEDULES A-704.00 PARTITION TYPES & DETAILS A-705.00 PARTITION TYPES & DETAILS Inside Diameter Mechanical, Electrical, Plumbing Mechanical Equipment Room New York Presbyterian Hospital - AREA OF WORK 7TH FLOOR Outside Diameter Plastic Laminate 20,662 SF Property Line 2 KEY PLAN - SEVENTH FLOOR National Flood Hazard Layer FIRMette Patient Toilet **FEMA** Reinforced or Reinforcement Without Base Flood Elevation (BFE) of 1% annual chance flood with average depth less than one foot or with drainage Stainless Stee areas of less than one square mile. Future Conditions 1% Annual Chance Flood Hazard Zone X Start Full Tile Area with Reduced Flood Risk due to Levee, See Notes, Zone X FLOOD HAZARD Area with Flood Risk due to Levee Zone Support Panel Effective LOMRs GENERAL - - - Channel, Culvert, or Storm Sewer STRUCTURES | | | Levee, Dike, or Floodwall Structure or Structural (B) 20.2 Cross Sections with 1% Annual Chance ®- - - Coastal Transect To Be Determined --- Base Flood Elevation Line (BFE) Limit of Study Jurisdiction Boundary --- Coastal Transect Baseline FEATURES \_\_\_\_\_ Hydrographic Feature Digital Data Available No Digital Data Available Typical Other Side MAP PANELS The pin displayed on the map is an approximate point selected by the user and does not represan authoritative property location. Unless Otherwise Noted Verify In Field digital flood maps if it is not void as described below. The basemap shown complies with FEMA's basemap The flood hazard information is derived directly from the The flood hazard information is derived directly from the authoritative NFHL web services provided by FEMA. This map was exported on 11/17/2020 at 1.37 PM and does not reflect changes or amendments subsequent to this date and time. The NFHL and effective information may change or become superseded by new data over time. BLOCK: 1669 This map image is void if the one or more of the following map elements do not appear: basemap imagery, flood zone labels, legend, scale bar, map creation date, community identifiers, FIRM panel number, and FIRM effective date. Map images for unmapped and unmodernized areas cannot be used for regulatory purposes. LOT: ZONING: R7-2 SITE