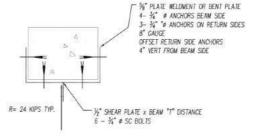

2)

| SAR A SOMETHIC | SAR | Aug 27, 2021 | CAR | Aug 2



NOTE: FIELD VERIFY ALL COLUMN LOCATION AND DIMENSIONS - DO NOT SCALE DRAWING.

#### PART 7TH FLOOR FRAMING PLAN - @ MECHANICAL ROOM 705 MECH UNIT AHU-1

- TOP OF EXISTING SLAB ELEVATION DATUM EL. 0'-0'' ALL NEW BEAMS SHOWN ON PLAN ARE TO SIT ON THE EXISTING SLAB, SEE DETAIL FIREPROOF ALL EXPOSED STRUCTURAL STEEL MEMBERS AND CONNECTIONS,

- DENOTES CONCRETE BEAM OR CHANGE IN SLAB THICKNESS

- DENOTES NEW STEEL BEAM (7" Thk) House Keeping Concrete Slab 132.2 SQ FT HSS 8 X 6 X 1/2" 21.5 FT HSS 6 X 4 X 5/16 38.3 FT 4. NEV 1/2" End Plate 4.0 EA REIN I (10" Wide) 3/8" Bottom Plate
70 I C 15 X 50
I W 10 X 39 38.3 FT 45.7 FT 40.6 FT (4" H) 5/8" Bent Plate 16.3 FT • 1/2" Shear Plate 3.0 EA Tran Ly Wood Formed Edge For Concrete Pad 55.4 FT



TYPICAL CONNECTION OF STEEL BEAM TO CONCRETE COLUMN

#### GENERAL NOTES

- 1 All work shall be done in accordance with the provisions of the New York City Building Code. It is the responsibility of the contractor to comply with all applicable federal laws, including OSHA.
- The contractor shall coordinate these drawings with all architectural and mechanical drawings and coordinate the work among the various trades.
- The contractor shall carefully examine, measure, and verify all existing conditions affected by this work. All discrepancies shall be noted, by sketch , and reported to the Architect and/or Engineer before work in this area proceeds.
- The contractor shall supervise and direct the work, and shall be solely responsible for all construction means, methods, techniques, sequence