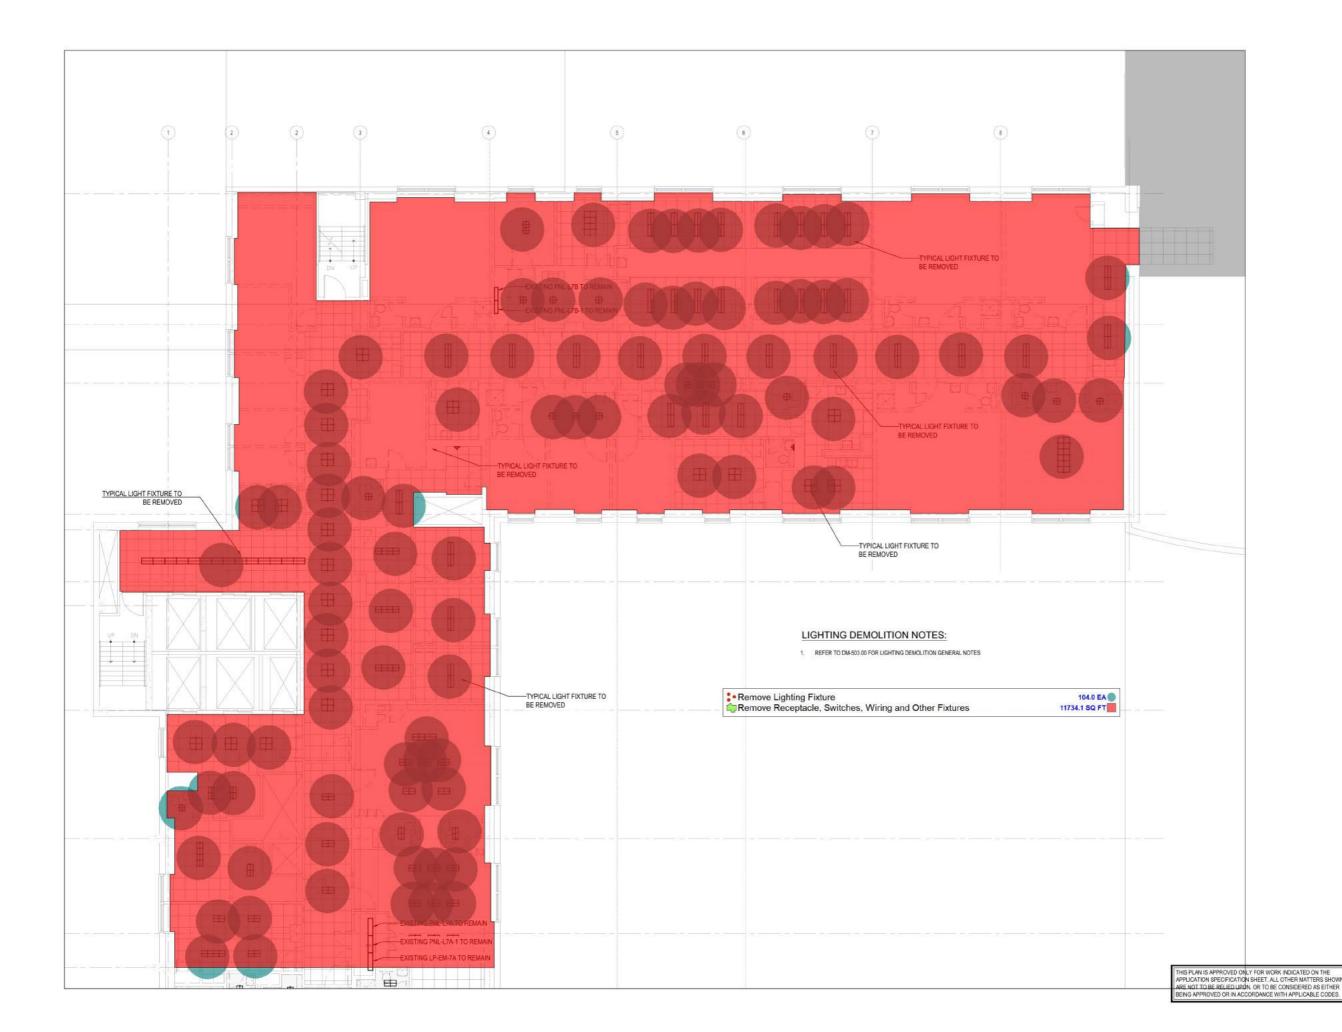

#### SPECIFIC DEMOLITION NOTES CONSTRUCTION NOTES

1. REMOVE ALL EXISTING EQUIPMENT AND MILLWORK

REMOVE ALL EXISTING BASE FLOOR FINISHES TO STABLE SLAB SURFACE SUITABLE FOR REPARATION AND INSTALLATION OF NEW FLOOR FINISHES

 REMOVE ALL FLOORING AND MASTIC THROUGH OUT SCOPE OF WORK UNLESS OTHERWISE NOTED. FLASH PATCH AND PROVIDE A SMOOTH AND LEVEL SURFACE FOR NEW CONSTRUCTION BUILD OUT.

REMOVE ALL CELING TILE, GRID, LIGHTING, DIFFUSERS WITH IN SCOPE OF WORK, UNLESS ITHERWISE NOTED. COORDINATE WITH MEP DRAWINGS.

5. REMOVE ALL EXISTING FIRE ALARM STROBES. COORDINATE WITH MEP DRAWINGS.

 DEMOLITION OF ANY PIPING AND ASSOCIATED ITEMS WITH MECHANICAL, ELECTRICAL OR PLUMBING ARE TO BE COORDINATED WITH MEP DRAWINGS.

REMOVE ALL FURRING/ CMU AT ALL COLUMN STRUCTURES DOWN TO EXPOSED COLUMN

#### 4 DEMOLITION PLAN LEGEND

EXISTING CAMERA TO

⊳—B

(B) REMOVE EXISTING ANY AND ALL WALL ASSEMBLY FRAGMENTS, METAL STUDS, CELING TILE AND GRID LIGHTING, DOORS, FRAMES AND HADDWARE, MILLYONK, CABRIETY, WORK SURFACES, COUNTER TOPS, FURNISHINGS AND WALL MOUNTED DEVICES OR COU

(Ø) REMOVE ALL FLOOR FINISHES THROUGHOUT, INCLUDING BASE MATERIAL, ADMESSIVES, ETC. PREPARE FLOOR SLAB FOR INFO FINISHES AS INDICATED ON DRAWNOSS INCLUSING OF ADDESSIVEMENTS DOWN TO SLAB BELOW OR WHERE EXISTS WAT BELOW, ANY VATTO REMAIN UNDISTURBED.

REMOVE EXISTING DOOR AND FRAME

REMOVE EXISTING PLUMBING FIXTURES AND MILLWORK. CUT AND CAP ALL PIPING, SUPPLY AND WASTE LINES BEHIND ADJACENT PARTITION, ABOVE ADJACENT CELING OR BELOW ADJACENT FLOOR SIA 98. APPROPRIATE COORDINATE EXTENT OF REMOVAL WITH MEP DRAWINGS.

(95) REMOVE EXISTING WINDOW SHADES, TRACKS AND HARDWARE

(96) REMOVE EXISTING MILLWORK.