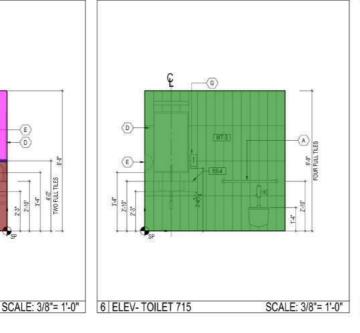

STOR

STR

SUSP

TBD

THK

SEVENTH FLOOR POWER & DATA PLAN (2 OF 2) SEVENTH FLOOR FINISH PLAN (1 OF 2) SEVENTH FLOOR FINISH PLAN (2 OF 2) INTERIOR ELEVATIONS INTERIOR ELEVATIONS INTERIOR ELEVATIONS TOILETS - ENLARGED PLANS & ELEVATIONS **TOILETS - ENLARGED PLANS & ELEVATIONS TOILETS - ENLARGED PLANS & ELEVATIONS CEILING DETAILS** MILLWORK DETAILS DOOR & FRAME TYPES, SCHEDULES A-704.00 PARTITION TYPES & DETAILS A-705.00 PARTITION TYPES & DETAILS Inside Diameter Mechanical, Electrical, Plumbing Mechanical Equipment Room New York Presbyterian Hospital - AREA OF WORK 7TH FLOOR Outside Diameter Plastic Laminate 20,662 SF Property Line 2 KEY PLAN - SEVENTH FLOOR National Flood Hazard Layer FIRMette Patient Toilet **FEMA** Reinforced or Reinforcement Without Base Flood Elevation (BFE) of 1% annual chance flood with average depth less than one foot or with drainage Stainless Stee areas of less than one square mile. Future Conditions 1% Annual Chance Flood Hazard Zone X Start Full Tile Area with Reduced Flood Risk due to Levee, See Notes, Zone X FLOOD HAZARD Area with Flood Risk due to Levee Zone Support Panel Effective LOMRs GENERAL - - - Channel, Culvert, or Storm Sewer STRUCTURES | | | Levee, Dike, or Floodwall Structure or Structural (B) 20.2 Cross Sections with 1% Annual Chance ®- - - Coastal Transect To Be Determined --- Base Flood Elevation Line (BFE) Limit of Study Jurisdiction Boundary --- Coastal Transect Baseline FEATURES \_\_\_\_\_ Hydrographic Feature Digital Data Available No Digital Data Available Typical Other Side MAP PANELS The pin displayed on the map is an approximate point selected by the user and does not represan authoritative property location. Unless Otherwise Noted Verify In Field digital flood maps if it is not void as described below. The basemap shown complies with FEMA's basemap The flood hazard information is derived directly from the The flood hazard information is derived directly from the authoritative NFHL web services provided by FEMA. This map was exported on 11/17/2020 at 1.37 PM and does not reflect changes or amendments subsequent to this date and time. The NFHL and effective information may change or become superseded by new data over time. BLOCK: 1669 This map image is void if the one or more of the following map elements do not appear: basemap imagery, flood zone labels, legend, scale bar, map creation date, community identifiers, FIRM panel number, and FIRM effective date. Map images for unmapped and unmodernized areas cannot be used for regulatory purposes. LOT: ZONING: R7-2 SITE