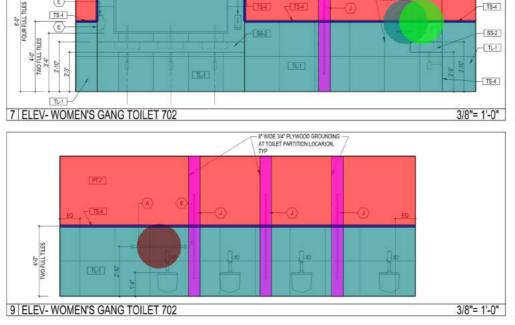

METROPOLITAN HOSPITAL 7TH FLOOR CALL CENTER 1901 FIRST AVENUE **NEW YORK, NEW YORK 10029** 

BLOCK: 1669 LOT: 1

FEBRUARY 2021 20033 01 of 31 YH, AG

PROJECT DESCRIPTION: 7TH FLOOR, 1914 SECOND AVENUE, NEW YORK, NY MENTAL HEALTH BUILDING OCCUPANCY: EXISTING HEALTHCARE CHAPTER 19 PER NFPA / H-2 PER NYCBC 1968 7TH FLOOR USE OCCUPANCY: OFFICES - NEW BUSINESS CHAPTER 38 PER NFPA / B-BUSINESS PER NYCBC 1968 ALT 2 RENOVATION: NO PROPOSED CHANGE TO USE, OCCUPANCY OR EGRESS APPLICABLE CODES, REFERENCE STANDARDS & GUIDELINES 1968 BUILDING CODE OF THE CITY OF NEW YORK (NYCBC) 2010 ADA STANDARDS FOR ACCESSIBLE DESIGN CFR/OSHA: 29 CFR PARTS 100-199, 10-1-93 ASTM E814-1983 STANDARD METHOD OF FIRE TESTS NYCECC (BASED ON 2016 ECCNYS WITH OF THROUGH PENETRATION FIRESTOPS AMENDMENTS AS PER LOCAL LAW 85 OF 2009 NYC FUEL GAS CODE, 2014 NYC PLUMBING CODE, 2014 NYC MECHANICAL CODE, 2014 NFPA LIFE SAFETY CODE 101, YEAR 2012 B CONSTRUCTION REQUIREMENTS EXISTING BUILDING CLASSIFICATION 1-B NON-COMBUSTIBLE TYPE II (222) - PER NFPA EXISTING BUILDING IS 14 STORIES PLUS TWO MECHANICAL BULKHEAD FLOORS. ALL VERTICAL SHAFTS TO BE C OCCUPANCY REQUIREMENTS OCCUPANCY GROUP CLASSIFICATION B - BUSINESS (TABLE 3-2, MEDICAL OFFICES) MAX. OCCUPANT LOAD FOR SPACES WITH 1 DOOR = 74 PERSONS (B' GROUP) SQUARE FOOTAGE OCCUPANCY ANALYSIS: FIRST FLOOR GROSS S.F. = 20,038 S.F. FIRST FLOOR NET S.F.(EXCLUDES CORRIDORS, TOILETS, STORAGE & SHAFTS) = 10,268 S.F. PER NYCRO TABLE 6-2 AND NEPA TABLE 7.3.1.2 = 100 NET S.E. PER PERSON. 10,268 NSF / 100 = 102 PERSONS PER ACTUAL COUNT - 253 WORK STATIONS, 14 OFFICES, 20 HOTEL, 16 HUDDLE = 303 OCCUPANTS D EXIT / EGRESS REQUIREMENTS TRAVEL DISTANCE 300 FEET MAX - NYCBC TABLE 6-1 300 FEET MAX - NFPA 38.2.6.3 OCCUPANCY PER EGRESS UNIT = 0.3 AT STAIRWAYS (NFPA TABLE 7.3.3.1) / 1 UNIT WIDTH FOR 22' (NYCBC 27-359) OCCUPANCY PER EGRESS UNIT = 0.2 AT DOORS (NFPA TABLE 7.3.3.1) / 1 UNIT WIDTH FOR 22" (NYCBC 27-359) WIDTH OF CORRIDORS / PASSAGEWAYS 44" MINIMUM (PER NYCBC TABLE 6-1 44" MINIMUM (PER NEPA, SECTION 38.2.3.2) MAX DEAD-END CORRIDOR 50'-0" MAXIMUM, WITH AUTOMATIC SPRINKLER SYSTEM (PER NYCBC TABLE 6-1) 50'-0" MAXIMUM, WITH AUTOMATIC SPRINKLER SYSTEM (PER NFPA SECTION 38.2.5.2.1) CAPACITY OF EXITS (USING MOST RESTRICTIVE BETWEEN NFPA 101 & NYCBC 2014) STAIR T: 44" WIDE STAIRS = 2 UNITS X 60 PERSON PER UNIT = 120 PERSONS STAIR U : 44" WIDE STAIRS = 2 UNITS X 60 PERSON PER UNIT = 120 PERSONS STAIR S : 44" WIDE STAIRS = 2 UNITS X 60 PERSON PER UNIT = 120 PERSONS HE1: 44" WIDE DOOR = 2 UNITS X 100 PERSON PER UNIT = 200 PERSONS TOTAL CAPACITY (ACTUAL): 560 PERSONS > 303 ACTUAL PERSONS (COMPLIES) NOTE: STAIR "O" IS EXIT STAIR FOR ROOF ONLY AND NOT INCLUDED IN ABOVE CALCS RATING REQUIREMENTS CORRIDORS: 0 HOUR & SMOKE TIGHT (AS PER 2012 NFPA 101, SECTION 39.3.6.1, SUPERVISED AUTOMATIC SPRINKLER SYSTEM & SINGLE TENANT SPACE) N/A (AS PER NYCBC 2014) N/A (AS PER 2012 NFPA 101) 2 HOUR FOR 3 STORIES OR MORE, 1 HOUR FOR LESS THAN 3 STORIES (AS PER NYCBC)