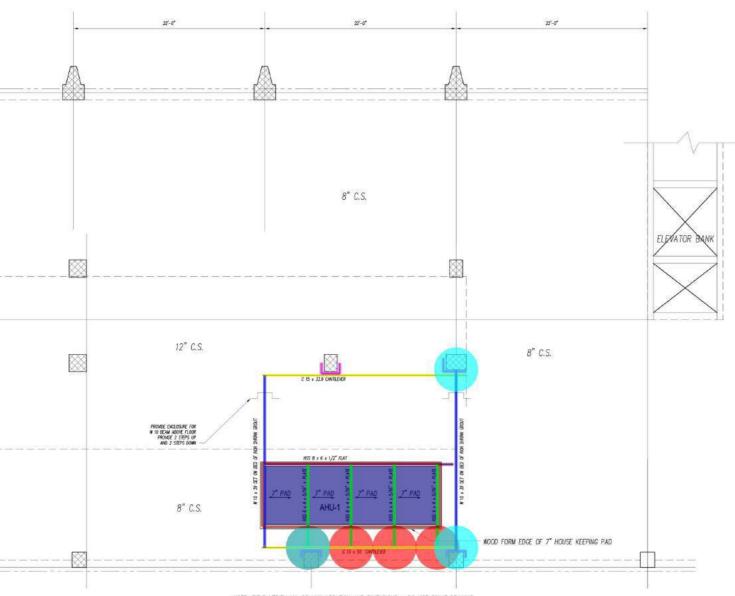

o

Metropolitan

METROPOLITAN HOSPITAL 7TH FLOOR CALL CENTER

4 ISSUED FOR BID 11.10.21 3 ISSUED FOR BID 10.04.21 2 ISSUED FOR 100% DD 08.27.21 1 ISSUED FOR SD/FRICING 04.30.21 # DESCRIPTION DATE



145 West 30th Street New York, NY 10001 T 212.273,988 F 212.273,9889 W gwarch.com

COMBULTANTS

MECHANICAL/ELECTRICAL/PLUMBNG/FIRE PROTECTION/FIRE ALARM

MEP CONSULTANTS

JFK&M Engineers LLP
134 Weet 37th St.
New York, NY 10018
Engineers
Fix, (21) 742-8700
Fix, (21) 767-999

SR Harwood Consulting Engineering PC 35 W: 35th Street, Suite 904 New York, NY 10001 P: (212)967-2011 M: (516)532-2120

METROPOLITAN HOSPITAL
7TH FLOOR CALL CENTER
1901 FIRST AVENUE
NEW YORK, NEW YORK 10029
BLOCK: 1669 LOT: 1

SEVENTH FLOOR PART FIRE ALARM PLAN (2 OF 2)

| SAR A SOMETHIC | SAR | Aug 27, 2021 | CAR | Aug 2



NOTE: FIELD VERIFY ALL COLUMN LOCATION AND DIMENSIONS - DO NOT SCALE DRAWING.

#### PART 7TH FLOOR FRAMING PLAN - @ MECHANICAL ROOM 705 MECH UNIT AHU-1

- TOP OF EXISTING SLAB ELEVATION DATUM EL. 0'-0'' ALL NEW BEAMS SHOWN ON PLAN ARE TO SIT ON THE EXISTING SLAB, SEE DETAIL FIREPROOF ALL EXPOSED STRUCTURAL STEEL MEMBERS AND CONNECTIONS,

- DENOTES CONCRETE BEAM OR CHANGE IN SLAB THICKNESS

- DENOTES NEW STEEL BEAM (7" Thk) House Keeping Concrete Slab 132.2 SQ FT HSS 8 X 6 X 1/2" 21.5 FT HSS 6 X 4 X 5/16 38.3 FT 4. NEV 1/2" End Plate 4.0 EA REIN I (10" Wide) 3/8" Bottom Plate
70 I C 15 X 50
I W 10 X 39 38.3 FT 45.7 FT 40.6 FT (4" H) 5/8" Bent Plate 16.3 FT • 1/2" Shear Plate 3.0 EA Tran Ly Wood Formed Edge For Concrete Pad 55.4 FT



TYPICAL CONNECTION OF STEEL BEAM TO CONCRETE COLUMN

##