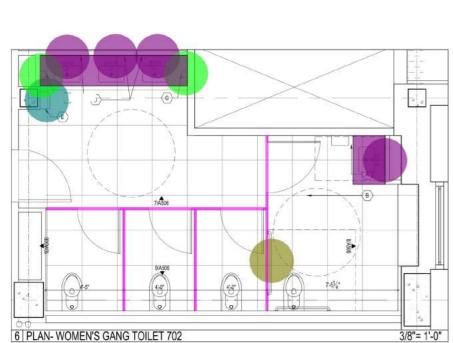

MENS GANG BATH-HHEAT STRAND 6212-58 MENS GANG BANTH-BURNT STRAND 6307-58, MENS STAFF TOILET: GALLERY WALLUT 194 | GC     | GC     |









Metropolitan METROPOLITAN HOSPITAL 7TH FLOOR CALL CENTER

ISSUED FOR BID REVISED I ISSUED FOR BID 3 100% DESIGN DEVELOPMENT 2 30% ARCH CD 10.04.21 08.27.21 07.21.21 ISSUED FOR SD COST ESTIMATE 04.30.21

145 West 30th Street New York, NY 10001 T 212:273.9888 F 212:273.9889 W gwarch.com

JFKM Engineers

134 W. 37th Street, 12th Floor New York, NY 10018 P: (212) 792-8700

SR Harwood Consulting Engineering PC 35 W. 35th Street, Suite 904 New York, NY 10001 P: (212)967-2011 M: (516)532-2120

METROPOLITAN HOSPITAL 7TH FLOOR CALL CENTER 1901 FIRST AVENUE NEW YORK, NEW YORK 10029 BLOCK: 1669 LOT: 1

TOILETS - ENLARGED PLANS & ELEVATIONS





TS-4 |-

(E)-





-(C) -(D)

.

1 PLAN- MEN'S TOILET 714



 -- 8" WIDE 34" PLYWOOD GROUNDING AT TOLET PARTITION LOCATION, TYP

PT-7





METROPOLITAN HOSPITAL
7TH FLOOR CALL CENTER
1901 FIRST AVENUE
NEW YORK, NEW YORK 10029
BLOCK: 1669 LOT: 1

TOILETS - ENLARGED

PLANS & ELEVATIONS

JFKM Engineers 134 W. 37th Street, 12th Floor New York, NY 10018

P: (212) 792-8700

New York, NY 10001 P: (212)967-2011 M: (516)532-2120

SR Harwood Consulting Engineering PC 35 W. 35th Street, Suite 904

145 West 30th Street New York, NY 10001 T 212.273.9888 F 212.273.9889 W gwarch.com

Metropolitan

METROPOLITAN HOSPITAL
7TH FLOOR CALL CENTER











3/8"= 1'-0"



11.10.21 10.04.21 08.27.21 07.21.21 04.30.21 5 ISSUED FOR BID REVISED I ISSUED FOR BID 3 100% DESIGN DEVELOPMENT 2 30% ARCH CD ISSUED FOR SD COST ESTIMATE