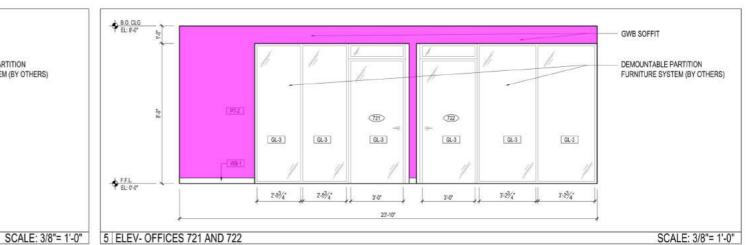

STOR

STR

SUSP

TBD

THK

SEVENTH FLOOR POWER & DATA PLAN (2 OF 2) SEVENTH FLOOR FINISH PLAN (1 OF 2) SEVENTH FLOOR FINISH PLAN (2 OF 2) INTERIOR ELEVATIONS INTERIOR ELEVATIONS INTERIOR ELEVATIONS TOILETS - ENLARGED PLANS & ELEVATIONS **TOILETS - ENLARGED PLANS & ELEVATIONS TOILETS - ENLARGED PLANS & ELEVATIONS CEILING DETAILS** MILLWORK DETAILS DOOR & FRAME TYPES, SCHEDULES A-704.00 PARTITION TYPES & DETAILS A-705.00 PARTITION TYPES & DETAILS Inside Diameter Mechanical, Electrical, Plumbing Mechanical Equipment Room New York Presbyterian Hospital - AREA OF WORK 7TH FLOOR Outside Diameter Plastic Laminate 20,662 SF Property Line 2 KEY PLAN - SEVENTH FLOOR National Flood Hazard Layer FIRMette Patient Toilet **FEMA** Reinforced or Reinforcement Without Base Flood Elevation (BFE) of 1% annual chance flood with average depth less than one foot or with drainage Stainless Stee areas of less than one square mile. Future Conditions 1% Annual Chance Flood Hazard Zone X Start Full Tile Area with Reduced Flood Risk due to Levee, See Notes, Zone X FLOOD HAZARD Area with Flood Risk due to Levee Zone Support Panel Effective LOMRs GENERAL - - - Channel, Culvert, or Storm Sewer STRUCTURES | | | Levee, Dike, or Floodwall Structure or Structural (B) 20.2 Cross Sections with 1% Annual Chance ®- - - Coastal Transect To Be Determined --- Base Flood Elevation Line (BFE) Limit of Study Jurisdiction Boundary --- Coastal Transect Baseline FEATURES \_\_\_\_\_ Hydrographic Feature Digital Data Available No Digital Data Available Typical Other Side MAP PANELS The pin displayed on the map is an approximate point selected by the user and does not represan authoritative property location. Unless Otherwise Noted Verify In Field digital flood maps if it is not void as described below. The basemap shown complies with FEMA's basemap The flood hazard information is derived directly from the The flood hazard information is derived directly from the authoritative NFHL web services provided by FEMA. This map was exported on 11/17/2020 at 1.37 PM and does not reflect changes or amendments subsequent to this date and time. The NFHL and effective information may change or become superseded by new data over time. BLOCK: 1669 This map image is void if the one or more of the following map elements do not appear: basemap imagery, flood zone labels, legend, scale bar, map creation date, community identifiers, FIRM panel number, and FIRM effective date. Map images for unmapped and unmodernized areas cannot be used for regulatory purposes. LOT: ZONING: R7-2 SITE