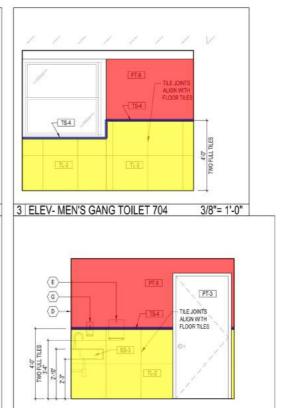

STOR

STR

SUSP

TBD

THK

SEVENTH FLOOR POWER & DATA PLAN (2 OF 2) SEVENTH FLOOR FINISH PLAN (1 OF 2) SEVENTH FLOOR FINISH PLAN (2 OF 2) INTERIOR ELEVATIONS INTERIOR ELEVATIONS INTERIOR ELEVATIONS TOILETS - ENLARGED PLANS & ELEVATIONS **TOILETS - ENLARGED PLANS & ELEVATIONS TOILETS - ENLARGED PLANS & ELEVATIONS CEILING DETAILS** MILLWORK DETAILS DOOR & FRAME TYPES, SCHEDULES A-704.00 PARTITION TYPES & DETAILS A-705.00 PARTITION TYPES & DETAILS Inside Diameter Mechanical, Electrical, Plumbing Mechanical Equipment Room New York Presbyterian Hospital - AREA OF WORK 7TH FLOOR Outside Diameter Plastic Laminate 20,662 SF Property Line 2 KEY PLAN - SEVENTH FLOOR National Flood Hazard Layer FIRMette Patient Toilet **FEMA** Reinforced or Reinforcement Without Base Flood Elevation (BFE) of 1% annual chance flood with average depth less than one foot or with drainage Stainless Stee areas of less than one square mile. Future Conditions 1% Annual Chance Flood Hazard Zone X Start Full Tile Area with Reduced Flood Risk due to Levee, See Notes, Zone X FLOOD HAZARD Area with Flood Risk due to Levee Zone Support Panel Effective LOMRs GENERAL - - - Channel, Culvert, or Storm Sewer STRUCTURES | | | Levee, Dike, or Floodwall Structure or Structural (B) 20.2 Cross Sections with 1% Annual Chance ®- - - Coastal Transect To Be Determined --- Base Flood Elevation Line (BFE) Limit of Study Jurisdiction Boundary --- Coastal Transect Baseline FEATURES \_\_\_\_\_ Hydrographic Feature Digital Data Available No Digital Data Available Typical Other Side MAP PANELS The pin displayed on the map is an approximate point selected by the user and does not represan authoritative property location. Unless Otherwise Noted Verify In Field digital flood maps if it is not void as described below. The basemap shown complies with FEMA's basemap The flood hazard information is derived directly from the The flood hazard information is derived directly from the authoritative NFHL web services provided by FEMA. This map was exported on 11/17/2020 at 1.37 PM and does not reflect changes or amendments subsequent to this date and time. The NFHL and effective information may change or become superseded by new data over time. BLOCK: 1669 This map image is void if the one or more of the following map elements do not appear: basemap imagery, flood zone labels, legend, scale bar, map creation date, community identifiers, FIRM panel number, and FIRM effective date. Map images for unmapped and unmodernized areas cannot be used for regulatory purposes. LOT: ZONING: R7-2 SITE