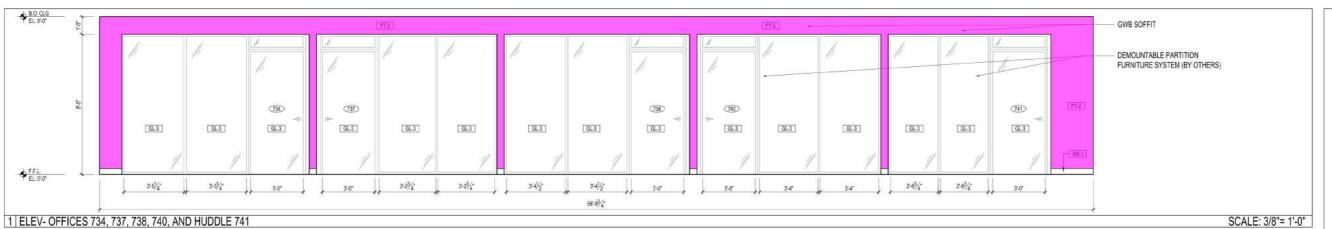

p X 2-10" Pl Base Cabinet W/ 2 Layer Adjustable Shelving & Drawer
□ (24" Wide) 1" Plam Divider Panel
□ (3'-10" X 4'-10") Interior Window
□ 1.0 EA

Metropolitan
METROPOLITAN HOSPITAL
7TH FLOOR CALL CENTER

5 ISSUED FOR BID REVISED 11.10.21
4 ISSUED FOR BID 10.04.21
3 100% DESIGN DEVELOPMENT 08.27.21
2 30% ARCH CD 07.21.21
I SSUED FOR SD COST ESTIMATE 04.30.21

DESCRIPTION

Gertler & Wente ARCHITECTS LLP

145 West 30th Street New York, NY 10001 T 212,273,9889 F 212,273,9889 W gwarch.com

| COMPUTATION | SYSTEM (BY OTHERS) | COMPUTATION | STREET | STREET

METROPOLITAN HOSPITAL
7TH FLOOR CALL CENTER
1901 FIRST AVENUE
NEW YORK, NEW YORK 10029
BLOCK: 1669 LOT: 1

INTERIOR ELEVATIONS

MAN, A NORMATION FEBRUARY 2021

JOHN MARKET
20033

THE NO.

SCALE

JACK MARKET

JOHN NO.

JOHN NO.

THE NO.

TH



Metropolitan METROPOLITAN HOSPITAL 7TH FLOOR CALL CENTER

5 ISSUED FOR BID REVISED
4 ISSUED FOR BID
3 100% DESIGN DEVELOPMENT
2 30% ARCH CD
1 ISSUED FOR SD COST ESTIMATE 11.10.21 10.04.21 08.27.21 07.21.21 04.30.21



145 West 30th Street New York, NY 10001 T 212.273,9888 F 212.273,9889 W gwarch.com

JFKM Engineers
134 W. 37th Street 12th Floor
New York, NY 10018
P: (212) 792-8700

SR Harwood Consulting Engineering PC 35 W. 35th Street, Suite 904 New York, NY 10001 P: (212)967-2011 M: (516)532-2120

METROPOLITAN HOSPITAL 7TH FLOOR CALL CENTER
1901 FIRST AVENUE
NEW YORK, NEW YORK 10029 BLOCK: 1669 LOT: 1

#### INTERIOR ELEVATIONS

FEBRUARY 2021 20033 YH, AG 23 of 31 SCALE

NYC DOB Number DWNBY

Paint on Wall (PT-2) 98.2 SQ FT





| KEY (X) | ITEM                           | MANUFACTURER