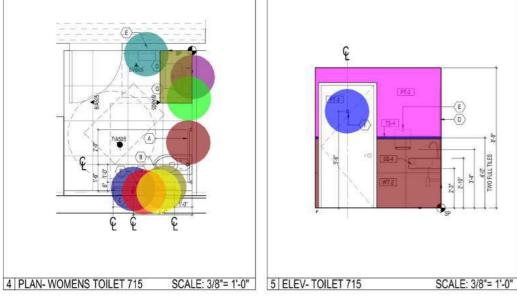

STOR

STR

SUSP

TBD

THK

SEVENTH FLOOR POWER & DATA PLAN (2 OF 2) SEVENTH FLOOR FINISH PLAN (1 OF 2) SEVENTH FLOOR FINISH PLAN (2 OF 2) INTERIOR ELEVATIONS INTERIOR ELEVATIONS INTERIOR ELEVATIONS TOILETS - ENLARGED PLANS & ELEVATIONS **TOILETS - ENLARGED PLANS & ELEVATIONS TOILETS - ENLARGED PLANS & ELEVATIONS CEILING DETAILS** MILLWORK DETAILS DOOR & FRAME TYPES, SCHEDULES A-704.00 PARTITION TYPES & DETAILS A-705.00 PARTITION TYPES & DETAILS Inside Diameter Mechanical, Electrical, Plumbing Mechanical Equipment Room New York Presbyterian Hospital - AREA OF WORK 7TH FLOOR Outside Diameter Plastic Laminate 20,662 SF Property Line 2 KEY PLAN - SEVENTH FLOOR National Flood Hazard Layer FIRMette Patient Toilet **FEMA** Reinforced or Reinforcement Without Base Flood Elevation (BFE) of 1% annual chance flood with average depth less than one foot or with drainage Stainless Stee areas of less than one square mile. Future Conditions 1% Annual Chance Flood Hazard Zone X Start Full Tile Area with Reduced Flood Risk due to Levee, See Notes, Zone X FLOOD HAZARD Area with Flood Risk due to Levee Zone Support Panel Effective LOMRs GENERAL - - - Channel, Culvert, or Storm Sewer STRUCTURES | | | Levee, Dike, or Floodwall Structure or Structural (B) 20.2 Cross Sections with 1% Annual Chance ®- - - Coastal Transect To Be Determined --- Base Flood Elevation Line (BFE) Limit of Study Jurisdiction Boundary --- Coastal Transect Baseline FEATURES \_\_\_\_\_ Hydrographic Feature Digital Data Available No Digital Data Available Typical Other Side MAP PANELS The pin displayed on the map is an approximate point selected by the user and does not represan authoritative property location. Unless Otherwise Noted Verify In Field digital flood maps if it is not void as described below. The basemap shown complies with FEMA's basemap The flood hazard information is derived directly from the The flood hazard information is derived directly from the authoritative NFHL web services provided by FEMA. This map was exported on 11/17/2020 at 1.37 PM and does not reflect changes or amendments subsequent to this date and time. The NFHL and effective information may change or become superseded by new data over time. BLOCK: 1669 This map image is void if the one or more of the following map elements do not appear: basemap imagery, flood zone labels, legend, scale bar, map creation date, community identifiers, FIRM panel number, and FIRM effective date. Map images for unmapped and unmodernized areas cannot be used for regulatory purposes. LOT: ZONING: R7-2 SITE