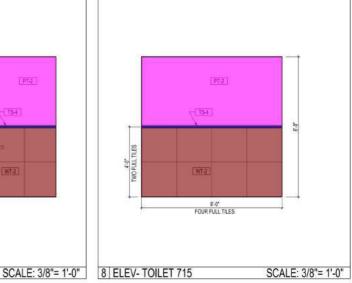

STOR

STR

SUSP

TBD

THK

SEVENTH FLOOR POWER & DATA PLAN (2 OF 2) SEVENTH FLOOR FINISH PLAN (1 OF 2) SEVENTH FLOOR FINISH PLAN (2 OF 2) INTERIOR ELEVATIONS INTERIOR ELEVATIONS INTERIOR ELEVATIONS TOILETS - ENLARGED PLANS & ELEVATIONS **TOILETS - ENLARGED PLANS & ELEVATIONS TOILETS - ENLARGED PLANS & ELEVATIONS CEILING DETAILS** MILLWORK DETAILS DOOR & FRAME TYPES, SCHEDULES A-704.00 PARTITION TYPES & DETAILS A-705.00 PARTITION TYPES & DETAILS Inside Diameter Mechanical, Electrical, Plumbing Mechanical Equipment Room New York Presbyterian Hospital - AREA OF WORK 7TH FLOOR Outside Diameter Plastic Laminate 20,662 SF Property Line 2 KEY PLAN - SEVENTH FLOOR National Flood Hazard Layer FIRMette Patient Toilet **FEMA** Reinforced or Reinforcement Without Base Flood Elevation (BFE) of 1% annual chance flood with average depth less than one foot or with drainage Stainless Stee areas of less than one square mile. Future Conditions 1% Annual Chance Flood Hazard Zone X Start Full Tile Area with Reduced Flood Risk due to Levee, See Notes, Zone X FLOOD HAZARD Area with Flood Risk due to Levee Zone Support Panel Effective LOMRs GENERAL - - - Channel, Culvert, or Storm Sewer STRUCTURES | | | Levee, Dike, or Floodwall Structure or Structural (B) 20.2 Cross Sections with 1% Annual Chance ®- - - Coastal Transect To Be Determined --- Base Flood Elevation Line (BFE) Limit of Study Jurisdiction Boundary --- Coastal Transect Baseline FEATURES \_\_\_\_\_ Hydrographic Feature Digital Data Available No Digital Data Available Typical Other Side MAP PANELS The pin displayed on the map is an approximate point selected by the user and does not represan authoritative property location. Unless Otherwise Noted Verify In Field digital flood maps if it is not void as described below. The basemap shown complies with FEMA's basemap The flood hazard information is derived directly from the The flood hazard information is derived directly from the authoritative NFHL web services provided by FEMA. This map was exported on 11/17/2020 at 1.37 PM and does not reflect changes or amendments subsequent to this date and time. The NFHL and effective information may change or become superseded by new data over time. BLOCK: 1669 This map image is void if the one or more of the following map elements do not appear: basemap imagery, flood zone labels, legend, scale bar, map creation date, community identifiers, FIRM panel number, and FIRM effective date. Map images for unmapped and unmodernized areas cannot be used for regulatory purposes. LOT: ZONING: R7-2 SITE