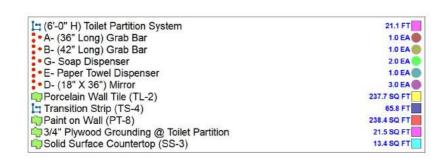

STOR

STR

SUSP

TBD

THK

SEVENTH FLOOR POWER & DATA PLAN (2 OF 2) SEVENTH FLOOR FINISH PLAN (1 OF 2) SEVENTH FLOOR FINISH PLAN (2 OF 2) INTERIOR ELEVATIONS INTERIOR ELEVATIONS INTERIOR ELEVATIONS TOILETS - ENLARGED PLANS & ELEVATIONS **TOILETS - ENLARGED PLANS & ELEVATIONS TOILETS - ENLARGED PLANS & ELEVATIONS CEILING DETAILS** MILLWORK DETAILS DOOR & FRAME TYPES, SCHEDULES A-704.00 PARTITION TYPES & DETAILS A-705.00 PARTITION TYPES & DETAILS Inside Diameter Mechanical, Electrical, Plumbing Mechanical Equipment Room New York Presbyterian Hospital - AREA OF WORK 7TH FLOOR Outside Diameter Plastic Laminate 20,662 SF Property Line 2 KEY PLAN - SEVENTH FLOOR National Flood Hazard Layer FIRMette Patient Toilet **FEMA** Reinforced or Reinforcement Without Base Flood Elevation (BFE) of 1% annual chance flood with average depth less than one foot or with drainage Stainless Stee areas of less than one square mile. Future Conditions 1% Annual Chance Flood Hazard Zone X Start Full Tile Area with Reduced Flood Risk due to Levee, See Notes, Zone X FLOOD HAZARD Area with Flood Risk due to Levee Zone Support Panel Effective LOMRs GENERAL - - - Channel, Culvert, or Storm Sewer STRUCTURES | | | Levee, Dike, or Floodwall Structure or Structural (B) 20.2 Cross Sections with 1% Annual Chance ®- - - Coastal Transect To Be Determined --- Base Flood Elevation Line (BFE) Limit of Study Jurisdiction Boundary --- Coastal Transect Baseline FEATURES \_\_\_\_\_ Hydrographic Feature Digital Data Available No Digital Data Available Typical Other Side MAP PANELS The pin displayed on the map is an approximate point selected by the user and does not represan authoritative property location. Unless Otherwise Noted Verify In Field digital flood maps if it is not void as described below. The basemap shown complies with FEMA's basemap The flood hazard information is derived directly from the The flood hazard information is derived directly from the authoritative NFHL web services provided by FEMA. This map was exported on 11/17/2020 at 1.37 PM and does not reflect changes or amendments subsequent to this date and time. The NFHL and effective information may change or become superseded by new data over time. BLOCK: 1669 This map image is void if the one or more of the following map elements do not appear: basemap imagery, flood zone labels, legend, scale bar, map creation date, community identifiers, FIRM panel number, and FIRM effective date. Map images for unmapped and unmodernized areas cannot be used for regulatory purposes. LOT: ZONING: R7-2 SITE