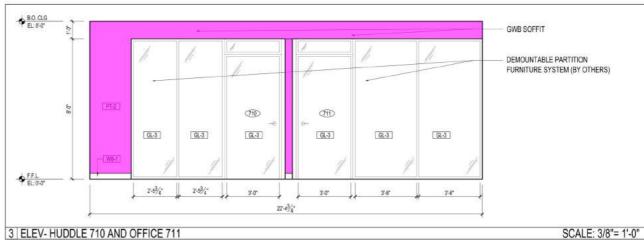

STOR

STR

SUSP

TBD

THK

SEVENTH FLOOR POWER & DATA PLAN (2 OF 2) SEVENTH FLOOR FINISH PLAN (1 OF 2) SEVENTH FLOOR FINISH PLAN (2 OF 2) INTERIOR ELEVATIONS INTERIOR ELEVATIONS INTERIOR ELEVATIONS TOILETS - ENLARGED PLANS & ELEVATIONS **TOILETS - ENLARGED PLANS & ELEVATIONS TOILETS - ENLARGED PLANS & ELEVATIONS CEILING DETAILS** MILLWORK DETAILS DOOR & FRAME TYPES, SCHEDULES A-704.00 PARTITION TYPES & DETAILS A-705.00 PARTITION TYPES & DETAILS Inside Diameter Mechanical, Electrical, Plumbing Mechanical Equipment Room New York Presbyterian Hospital - AREA OF WORK 7TH FLOOR Outside Diameter Plastic Laminate 20,662 SF Property Line 2 KEY PLAN - SEVENTH FLOOR National Flood Hazard Layer FIRMette Patient Toilet **FEMA** Reinforced or Reinforcement Without Base Flood Elevation (BFE) of 1% annual chance flood with average depth less than one foot or with drainage Stainless Stee areas of less than one square mile. Future Conditions 1% Annual Chance Flood Hazard Zone X Start Full Tile Area with Reduced Flood Risk due to Levee, See Notes, Zone X FLOOD HAZARD Area with Flood Risk due to Levee Zone Support Panel Effective LOMRs GENERAL - - - Channel, Culvert, or Storm Sewer STRUCTURES | | | Levee, Dike, or Floodwall Structure or Structural (B) 20.2 Cross Sections with 1% Annual Chance ®- - - Coastal Transect To Be Determined --- Base Flood Elevation Line (BFE) Limit of Study Jurisdiction Boundary --- Coastal Transect Baseline FEATURES \_\_\_\_\_ Hydrographic Feature Digital Data Available No Digital Data Available Typical Other Side MAP PANELS The pin displayed on the map is an approximate point selected by the user and does not represan authoritative property location. Unless Otherwise Noted Verify In Field digital flood maps if it is not void as described below. The basemap shown complies with FEMA's basemap The flood hazard information is derived directly from the The flood hazard information is derived directly from the authoritative NFHL web services provided by FEMA. This map was exported on 11/17/2020 at 1.37 PM and does not reflect changes or amendments subsequent to this date and time. The NFHL and effective information may change or become superseded by new data over time. BLOCK: 1669 This map image is void if the one or more of the following map elements do not appear: basemap imagery, flood zone labels, legend, scale bar, map creation date, community identifiers, FIRM panel number, and FIRM effective date. Map images for unmapped and unmodernized areas cannot be used for regulatory purposes. LOT: ZONING: R7-2 SITE