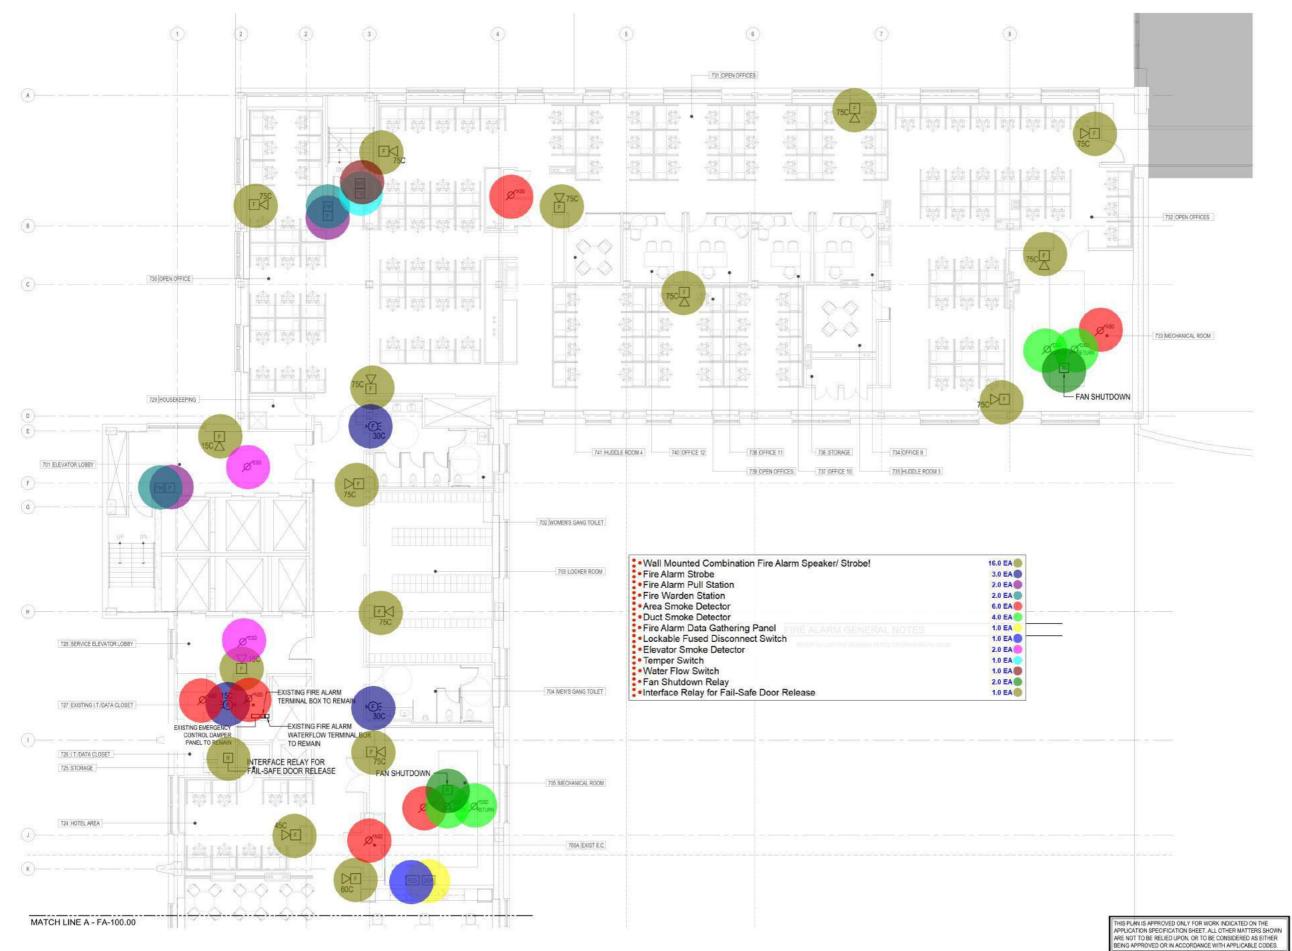

## FIRE ALARM

FA-001.00 FIRE ALARM NOTES, LEGEND, ABR, AND SEQUENCE OF OPERATION FA-100.00 SEVENTH FLOOR PART FIRE ALARM PLAN (1 OF 2) FA-101.00 SEVENTH FLOOR PART FIRE ALARM PLAN (2 OF 2) FA-301.00 FIRE ALARM SEVENTH FLOOR PART RISER DIAGRAM