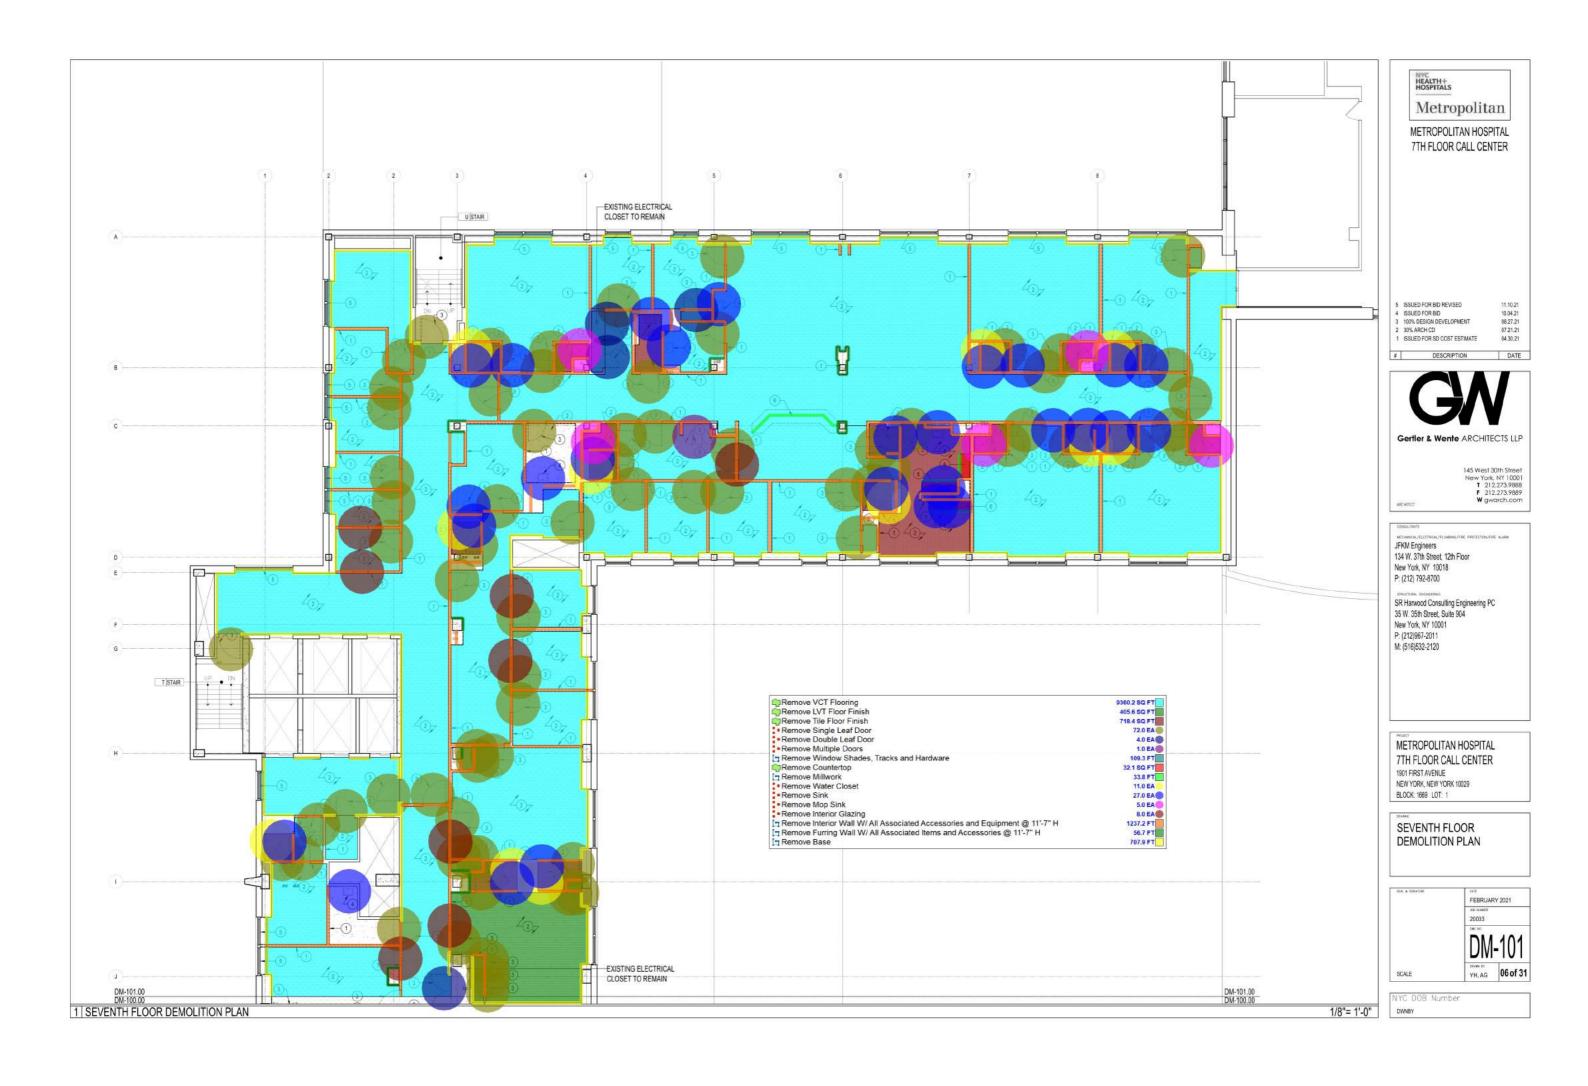

#### SPECIFIC DEMOLITION NOTES CONSTRUCTION NOTES

1. REMOVE ALL EXISTING EQUIPMENT AND MILLWORK

REMOVE ALL EXISTING BASE FLOOR FINISHES TO STABLE SLAB SURFACE SUITABLE FOR REPARATION AND INSTALLATION OF NEW FLOOR FINISHES

 REMOVE ALL FLOORING AND MASTIC THROUGH OUT SCOPE OF WORK UNLESS OTHERWISE NOTED. FLASH PATCH AND PROVIDE A SMOOTH AND LEVEL SURFACE FOR NEW CONSTRUCTION BUILD OUT.

REMOVE ALL CELING TILE, GRID, LIGHTING, DIFFUSERS WITH IN SCOPE OF WORK, UNLESS ITHERWISE NOTED. COORDINATE WITH MEP DRAWINGS.

5. REMOVE ALL EXISTING FIRE ALARM STROBES. COORDINATE WITH MEP DRAWINGS.

 DEMOLITION OF ANY PIPING AND ASSOCIATED ITEMS WITH MECHANICAL, ELECTRICAL OR PLUMBING ARE TO BE COORDINATED WITH MEP DRAWINGS.

REMOVE ALL FURRING/ CMU AT ALL COLUMN STRUCTURES DOWN TO EXPOSED COLUMN

#### 4 DEMOLITION PLAN LEGEND

EXISTING CAMERA TO

⊳—B

(B) REMOVE EXISTING ANY AND ALL WALL ASSEMBLY FRAGMENTS, METAL STUDS, CELING TILE AND GRID LIGHTING, DOORS, FRAMES AND HADDWARE, MILLYONK, CABRIETY, WORK SURFACES, COUNTER TOPS, FURNISHINGS AND WALL MOUNTED DEVICES OR COU

(Ø) REMOVE ALL FLOOR FINISHES THROUGHOUT, INCLUDING BASE MATERIAL, ADMESSIVES, ETC. PREPARE FLOOR SLAB FOR INFO FINISHES AS INDICATED ON DRAWNOSS INCLUSING OF ADDESSIVEMENTS DOWN TO SLAB BELOW OR WHERE EXISTS WAT BELOW, ANY VATTO REMAIN UNDISTURBED.

REMOVE EXISTING DOOR AND FRAME

REMOVE EXISTING PLUMBING FIXTURES AND MILLWORK. CUT AND CAP ALL PIPING, SUPPLY AND WASTE LINES BEHIND ADJACENT PARTITION, ABOVE ADJACENT CELING OR BELOW ADJACENT FLOOR SIA 98. APPROPRIATE COORDINATE EXTENT OF REMOVAL WITH MEP DRAWINGS.

(95) REMOVE EXISTING WINDOW SHADES, TRACKS AND HARDWARE

(96) REMOVE EXISTING MILLWORK.