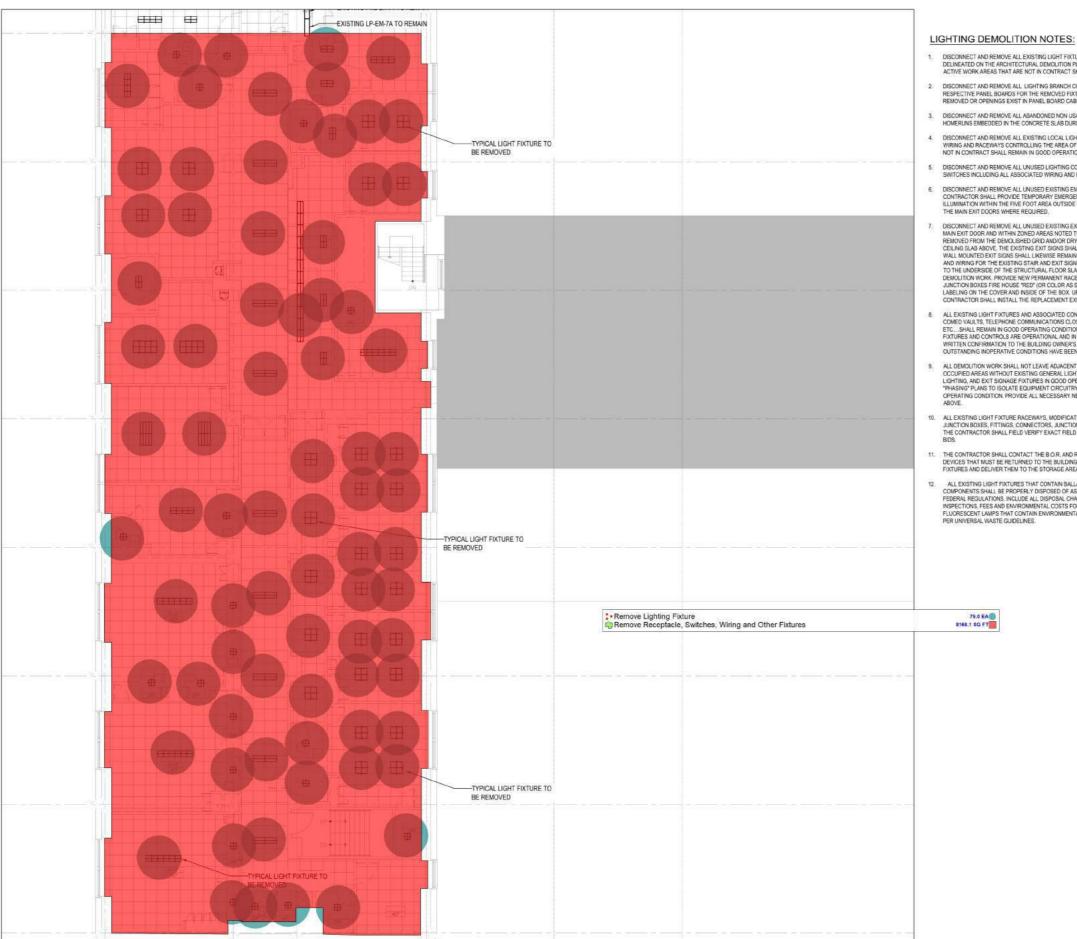

#### SPECIFIC DEMOLITION NOTES CONSTRUCTION NOTES

1. REMOVE ALL EXISTING EQUIPMENT AND MILLWORK

REMOVE ALL EXISTING BASE FLOOR FINISHES TO STABLE SLAB SURFACE SUITABLE FOR REPARATION AND INSTALLATION OF NEW FLOOR FINISHES

 REMOVE ALL FLOORING AND MASTIC THROUGH OUT SCOPE OF WORK UNLESS OTHERWISE NOTED. FLASH PATCH AND PROVIDE A SMOOTH AND LEVEL SURFACE FOR NEW CONSTRUCTION BUILD OUT.

REMOVE ALL CELING TILE, GRID, LIGHTING, DIFFUSERS WITH IN SCOPE OF WORK, UNLESS ITHERWISE NOTED. COORDINATE WITH MEP DRAWINGS.

5. REMOVE ALL EXISTING FIRE ALARM STROBES. COORDINATE WITH MEP DRAWINGS.

 DEMOLITION OF ANY PIPING AND ASSOCIATED ITEMS WITH MECHANICAL, ELECTRICAL OR PLUMBING ARE TO BE COORDINATED WITH MEP DRAWINGS.

REMOVE ALL FURRING/ CMU AT ALL COLUMN STRUCTURES DOWN TO EXPOSED COLUMN

#### 4 DEMOLITION PLAN LEGEND

EXISTING CAMERA TO

⊳—B

(B) REMOVE EXISTING ANY AND ALL WALL ASSEMBLY FRAGMENTS, METAL STUDS, CELING TILE AND GRID LIGHTING, DOORS, FRAMES AND HADDWARE, MILLYONK, CABRIETY, WORK SURFACES, COUNTER TOPS, FURNISHINGS AND WALL MOUNTED DEVICES OR COU

(Ø) REMOVE ALL FLOOR FINISHES THROUGHOUT, INCLUDING BASE MATERIAL, ADMESSIVES, ETC. PREPARE FLOOR SLAB FOR INFO FINISHES AS INDICATED ON DRAWNOSS INCLUSING OF ADDESSIVEMENTS DOWN TO SLAB BELOW OR WHERE EXISTS WAT BELOW, ANY VATTO REMAIN UNDISTURBED.

REMOVE EXISTING DOOR AND FRAME

REMOVE EXISTING PLUMBING FIXTURES AND MILLWORK. CUT AND CAP ALL PIPING, SUPPLY AND WASTE LINES BEHIND ADJACENT PARTITION, ABOVE ADJACENT CELING OR BELOW ADJACENT FLOOR SIA 98. APPROPRIATE COORDINATE EXTENT OF REMOVAL WITH MEP DRAWINGS.

(95) REMOVE EXISTING WINDOW SHADES, TRACKS AND HARDWARE

(96) REMOVE EXISTING MILLWORK.