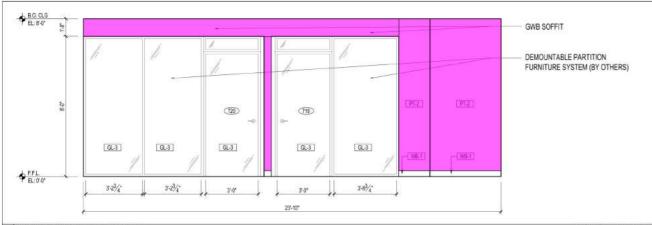

STOR

STR

SUSP

TBD

THK

SEVENTH FLOOR POWER & DATA PLAN (2 OF 2) SEVENTH FLOOR FINISH PLAN (1 OF 2) SEVENTH FLOOR FINISH PLAN (2 OF 2) INTERIOR ELEVATIONS INTERIOR ELEVATIONS INTERIOR ELEVATIONS TOILETS - ENLARGED PLANS & ELEVATIONS **TOILETS - ENLARGED PLANS & ELEVATIONS TOILETS - ENLARGED PLANS & ELEVATIONS CEILING DETAILS** MILLWORK DETAILS DOOR & FRAME TYPES, SCHEDULES A-704.00 PARTITION TYPES & DETAILS A-705.00 PARTITION TYPES & DETAILS Inside Diameter Mechanical, Electrical, Plumbing Mechanical Equipment Room New York Presbyterian Hospital - AREA OF WORK 7TH FLOOR Outside Diameter Plastic Laminate 20,662 SF Property Line 2 KEY PLAN - SEVENTH FLOOR National Flood Hazard Layer FIRMette Patient Toilet **FEMA** Reinforced or Reinforcement Without Base Flood Elevation (BFE) of 1% annual chance flood with average depth less than one foot or with drainage Stainless Stee areas of less than one square mile. Future Conditions 1% Annual Chance Flood Hazard Zone X Start Full Tile Area with Reduced Flood Risk due to Levee, See Notes, Zone X FLOOD HAZARD Area with Flood Risk due to Levee Zone Support Panel Effective LOMRs GENERAL - - - Channel, Culvert, or Storm Sewer STRUCTURES | | | Levee, Dike, or Floodwall Structure or Structural (B) 20.2 Cross Sections with 1% Annual Chance ®- - - Coastal Transect To Be Determined --- Base Flood Elevation Line (BFE) Limit of Study Jurisdiction Boundary --- Coastal Transect Baseline FEATURES \_\_\_\_\_ Hydrographic Feature Digital Data Available No Digital Data Available Typical Other Side MAP PANELS The pin displayed on the map is an approximate point selected by the user and does not represan authoritative property location. Unless Otherwise Noted Verify In Field digital flood maps if it is not void as described below. The basemap shown complies with FEMA's basemap The flood hazard information is derived directly from the The flood hazard information is derived directly from the authoritative NFHL web services provided by FEMA. This map was exported on 11/17/2020 at 1.37 PM and does not reflect changes or amendments subsequent to this date and time. The NFHL and effective information may change or become superseded by new data over time. BLOCK: 1669 This map image is void if the one or more of the following map elements do not appear: basemap imagery, flood zone labels, legend, scale bar, map creation date, community identifiers, FIRM panel number, and FIRM effective date. Map images for unmapped and unmodernized areas cannot be used for regulatory purposes. LOT: ZONING: R7-2 SITE