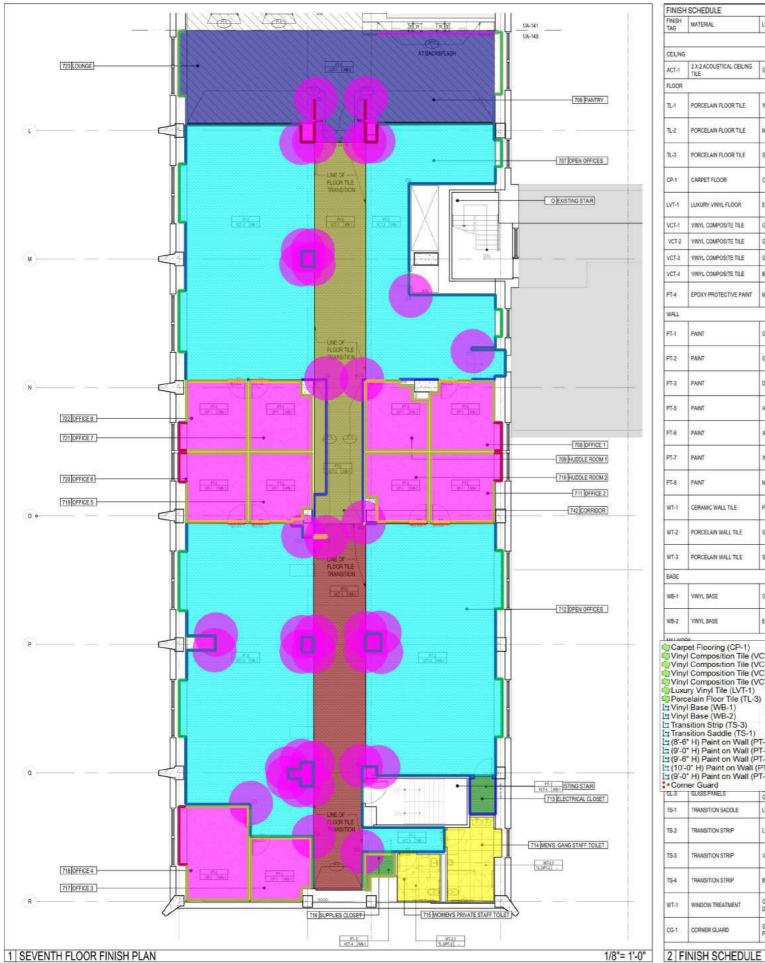

STOR

STR

SUSP

TBD

THK

SEVENTH FLOOR POWER & DATA PLAN (2 OF 2) SEVENTH FLOOR FINISH PLAN (1 OF 2) SEVENTH FLOOR FINISH PLAN (2 OF 2) INTERIOR ELEVATIONS INTERIOR ELEVATIONS INTERIOR ELEVATIONS TOILETS - ENLARGED PLANS & ELEVATIONS **TOILETS - ENLARGED PLANS & ELEVATIONS TOILETS - ENLARGED PLANS & ELEVATIONS CEILING DETAILS** MILLWORK DETAILS DOOR & FRAME TYPES, SCHEDULES A-704.00 PARTITION TYPES & DETAILS A-705.00 PARTITION TYPES & DETAILS Inside Diameter Mechanical, Electrical, Plumbing Mechanical Equipment Room New York Presbyterian Hospital - AREA OF WORK 7TH FLOOR Outside Diameter Plastic Laminate 20,662 SF Property Line 2 KEY PLAN - SEVENTH FLOOR National Flood Hazard Layer FIRMette Patient Toilet **FEMA** Reinforced or Reinforcement Without Base Flood Elevation (BFE) of 1% annual chance flood with average depth less than one foot or with drainage Stainless Stee areas of less than one square mile. Future Conditions 1% Annual Chance Flood Hazard Zone X Start Full Tile Area with Reduced Flood Risk due to Levee, See Notes, Zone X FLOOD HAZARD Area with Flood Risk due to Levee Zone Support Panel Effective LOMRs GENERAL - - - Channel, Culvert, or Storm Sewer STRUCTURES | | | Levee, Dike, or Floodwall Structure or Structural (B) 20.2 Cross Sections with 1% Annual Chance ®- - - Coastal Transect To Be Determined --- Base Flood Elevation Line (BFE) Limit of Study Jurisdiction Boundary --- Coastal Transect Baseline FEATURES \_\_\_\_\_ Hydrographic Feature Digital Data Available No Digital Data Available Typical Other Side MAP PANELS The pin displayed on the map is an approximate point selected by the user and does not represan authoritative property location. Unless Otherwise Noted Verify In Field digital flood maps if it is not void as described below. The basemap shown complies with FEMA's basemap The flood hazard information is derived directly from the The flood hazard information is derived directly from the authoritative NFHL web services provided by FEMA. This map was exported on 11/17/2020 at 1.37 PM and does not reflect changes or amendments subsequent to this date and time. The NFHL and effective information may change or become superseded by new data over time. BLOCK: 1669 This map image is void if the one or more of the following map elements do not appear: basemap imagery, flood zone labels, legend, scale bar, map creation date, community identifiers, FIRM panel number, and FIRM effective date. Map images for unmapped and unmodernized areas cannot be used for regulatory purposes. LOT: ZONING: R7-2 SITE

4 FEMA FIRMette

ARCHITECTURAL

DWG NO. DRAWING NAME

**GENERAL NOTES** 

SEVENTH FLOOR LIFE SAFETY PLAN

SEVENTH FLOOR DEMOLITION PLAN (1 OF 2)

SEVENTH FLOOR DEMOLITION PLAN (2 OF 2)

SEVENTH FLOOR CONSTRUCTION PLAN (1 OF 2 SEVENTH FLOOR CONSTRUCTION PLAN (2 OF 2)