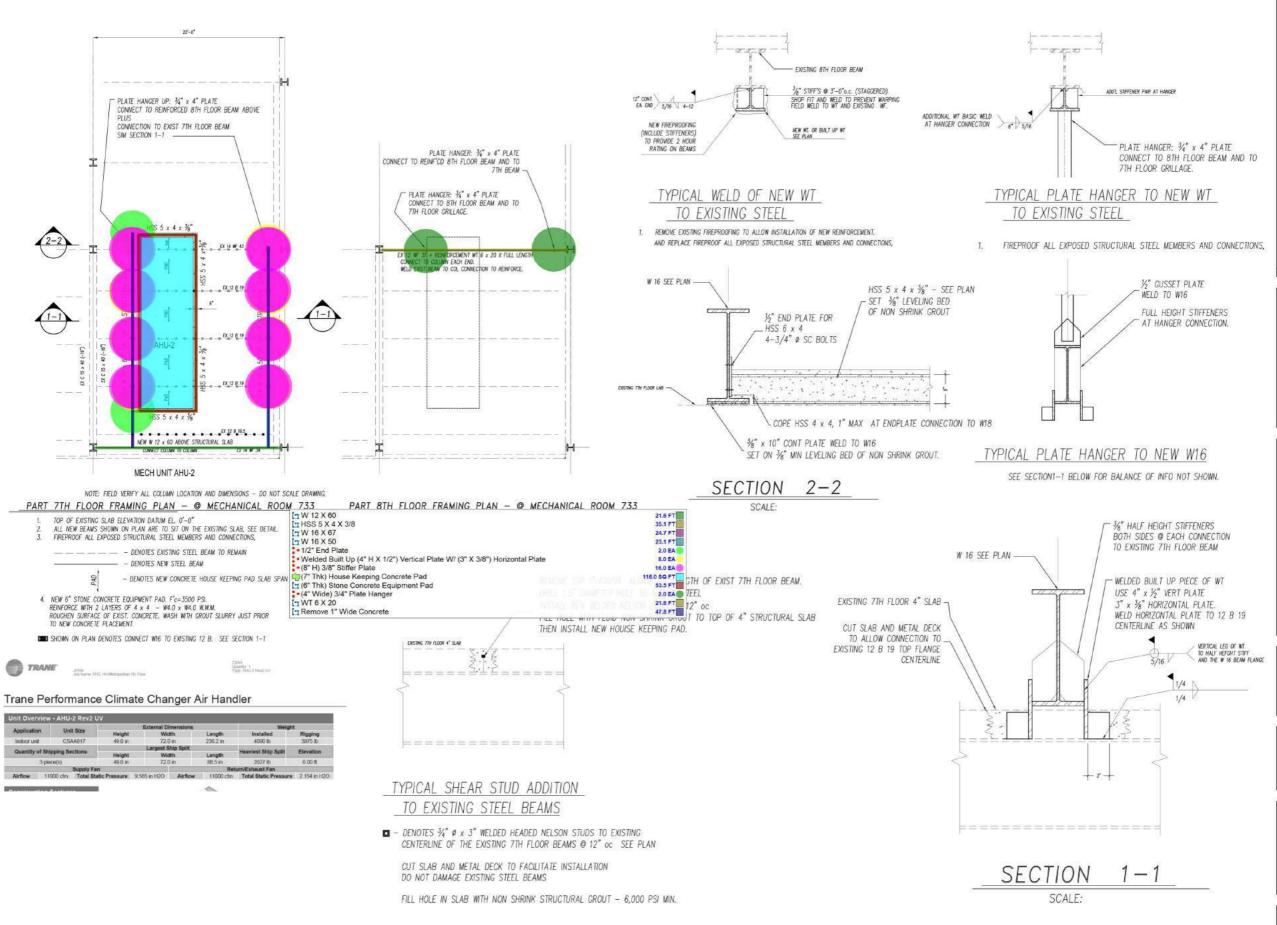

## **MECHANICAL**

M-001.00 MECHANICAL SYMBOL. ABBREVIATIONS AND NOTES DM-401.00 SEVENTH FLOOR MECHANICAL DEMOLITION PLAN (1 OF 2) DM-402.00 SEVENTH FLOOR MECHANICAL DEMOLITION PLAN (2 OF 2) M-101.00 SEVENTH FLOOR MECHANICAL PLAN (1 OF 2)

M-102.00 SEVENTH FLOOR MECHANICAL PLAN (2 OF 2) M-201.00 SEVENTH FLOOR MECHANICAL PIPING PLAN (1 OF 2) M-202.00 SEVENTH FLOOR MECHANICAL PIPING PLAN (2 OF 2)

M-203.00 SEVENTH FLOOR MECHANICAL ROOF PLAN M-501.00 MECHANICAL DETAILS I M-502.00 MECHANICAL DETAILS II

## **STRUCTURAL**

S-100.00 PLAN AT MECH ROOM 705, GENERAL NOTES AND DETAILS S-101.00 PLAN AT MECH ROOM 735 AND DETAILS

HEALTH+ HOSPITALS

Metropolitan

METROPOLITAN HOSPITAL 7TH FLOOR CALL CENTER

ISSUED FOR BID REVISED 11.10.21 10.04.21 08.27.21 100% DESIGN DEVELOPMENT 07.21.21 2 30% ARCH CD 04.30.21