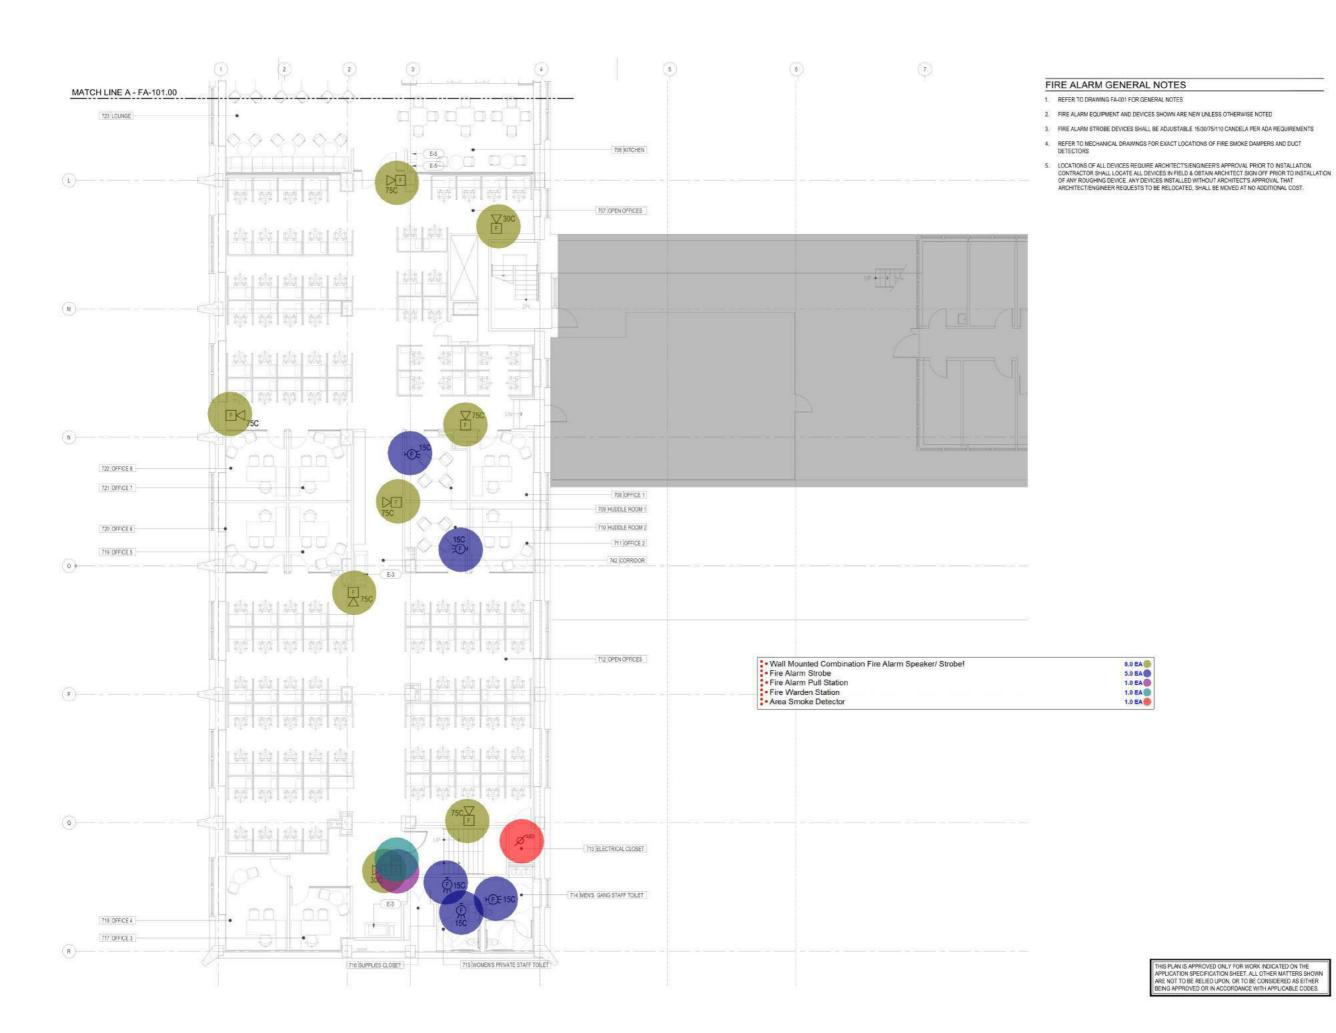

## FIRE ALARM

FA-001.00 FIRE ALARM NOTES, LEGEND, ABR, AND SEQUENCE OF OPERATION FA-100.00 SEVENTH FLOOR PART FIRE ALARM PLAN (1 OF 2) FA-101.00 SEVENTH FLOOR PART FIRE ALARM PLAN (2 OF 2) FA-301.00 FIRE ALARM SEVENTH FLOOR PART RISER DIAGRAM