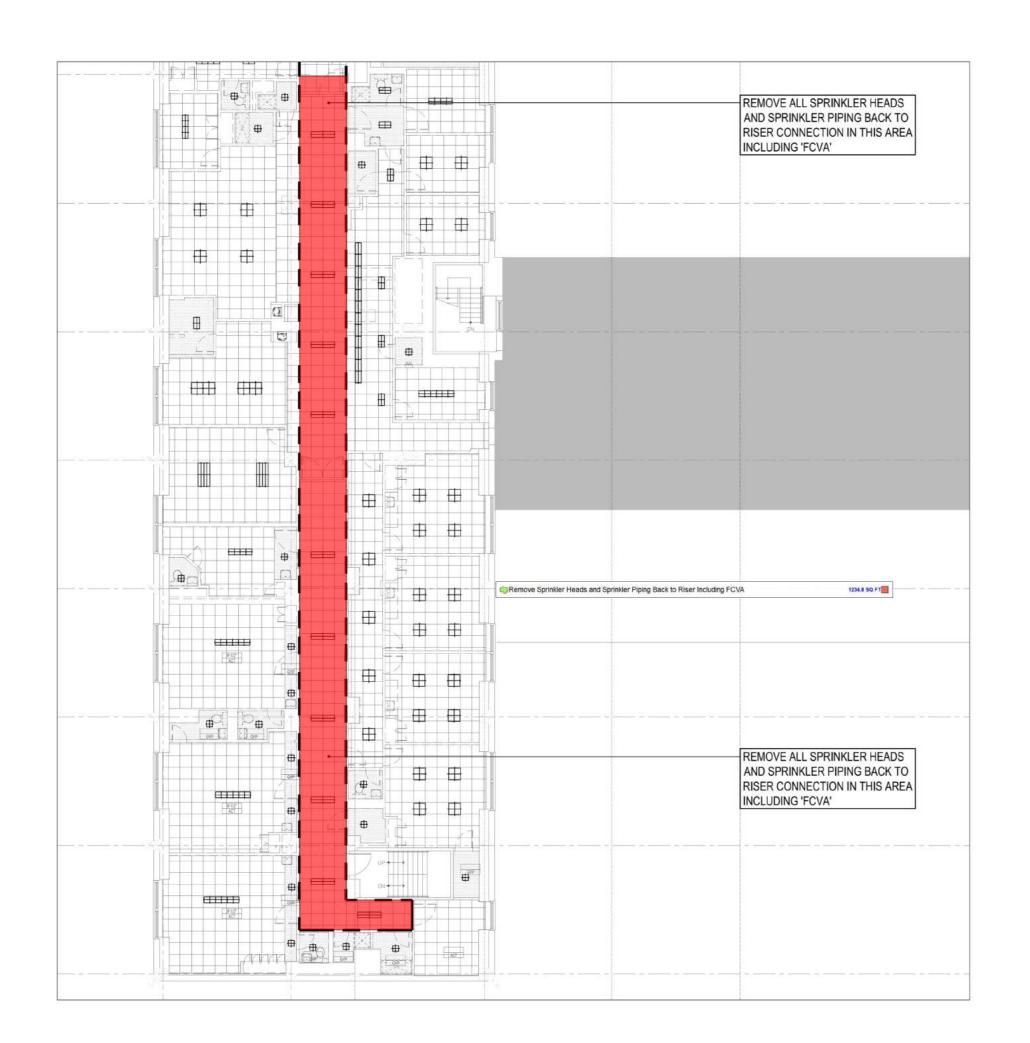

5. REMOVE ALL EXISTING FIRE ALARM STROBES. COORDINATE WITH MEP DRAWINGS.

 DEMOLITION OF ANY PIPING AND ASSOCIATED ITEMS WITH MECHANICAL, ELECTRICAL OR PLUMBING ARE TO BE COORDINATED WITH MEP DRAWINGS.

REMOVE ALL FURRING/ CMU AT ALL COLUMN STRUCTURES DOWN TO EXPOSED COLUMN

REMOVE EXISTING DOOR AND FRAME

REMOVE EXISTING PLUMBING FIXTURES AND MILLWORK. CUT AND CAP ALL PIPING, SUPPLY AND WASTE LINES BEHIND ADJACENT PARTITION, ABOVE ADJACENT CELING OR BELOW ADJACENT FLOOR SIA 98. APPROPRIATE COORDINATE EXTENT OF REMOVAL WITH MEP DRAWINGS.