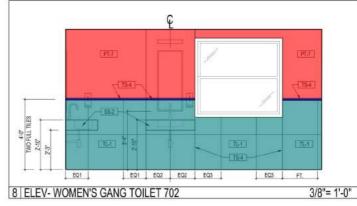

METROPOLITAN HOSPITAL 7TH FLOOR CALL CENTER 1901 FIRST AVENUE **NEW YORK, NEW YORK 10029** 

BLOCK: 1669 LOT: 1

FEBRUARY 2021 20033 01 of 31 YH, AG

PROJECT DESCRIPTION: 7TH FLOOR, 1914 SECOND AVENUE, NEW YORK, NY MENTAL HEALTH BUILDING OCCUPANCY: EXISTING HEALTHCARE CHAPTER 19 PER NFPA / H-2 PER NYCBC 1968 7TH FLOOR USE OCCUPANCY: OFFICES - NEW BUSINESS CHAPTER 38 PER NFPA / B-BUSINESS PER NYCBC 1968 ALT 2 RENOVATION: NO PROPOSED CHANGE TO USE, OCCUPANCY OR EGRESS APPLICABLE CODES, REFERENCE STANDARDS & GUIDELINES 1968 BUILDING CODE OF THE CITY OF NEW YORK (NYCBC) 2010 ADA STANDARDS FOR ACCESSIBLE DESIGN CFR/OSHA: 29 CFR PARTS 100-199, 10-1-93 ASTM E814-1983 STANDARD METHOD OF FIRE TESTS NYCECC (BASED ON 2016 ECCNYS WITH OF THROUGH PENETRATION FIRESTOPS AMENDMENTS AS PER LOCAL LAW 85 OF 2009 NYC FUEL GAS CODE, 2014 NYC PLUMBING CODE, 2014 NYC MECHANICAL CODE, 2014 NFPA LIFE SAFETY CODE 101, YEAR 2012 B CONSTRUCTION REQUIREMENTS EXISTING BUILDING CLASSIFICATION 1-B NON-COMBUSTIBLE TYPE II (222) - PER NFPA EXISTING BUILDING IS 14 STORIES PLUS TWO MECHANICAL BULKHEAD FLOORS. ALL VERTICAL SHAFTS TO BE C OCCUPANCY REQUIREMENTS OCCUPANCY GROUP CLASSIFICATION B - BUSINESS (TABLE 3-2, MEDICAL OFFICES) MAX. OCCUPANT LOAD FOR SPACES WITH 1 DOOR = 74 PERSONS (B' GROUP) SQUARE FOOTAGE OCCUPANCY ANALYSIS: FIRST FLOOR GROSS S.F. = 20,038 S.F. FIRST FLOOR NET S.F.(EXCLUDES CORRIDORS, TOILETS, STORAGE & SHAFTS) = 10,268 S.F. PER NYCRO TABLE 6-2 AND NEPA TABLE 7.3.1.2 = 100 NET S.E. PER PERSON. 10,268 NSF / 100 = 102 PERSONS PER ACTUAL COUNT - 253 WORK STATIONS, 14 OFFICES, 20 HOTEL, 16 HUDDLE = 303 OCCUPANTS D EXIT / EGRESS REQUIREMENTS TRAVEL DISTANCE 300 FEET MAX - NYCBC TABLE 6-1 300 FEET MAX - NFPA 38.2.6.3 OCCUPANCY PER EGRESS UNIT = 0.3 AT STAIRWAYS (NFPA TABLE 7.3.3.1) / 1 UNIT WIDTH FOR 22' (NYCBC 27-359) OCCUPANCY PER EGRESS UNIT = 0.2 AT DOORS (NFPA TABLE 7.3.3.1) / 1 UNIT WIDTH FOR 22" (NYCBC 27-359) WIDTH OF CORRIDORS / PASSAGEWAYS 44" MINIMUM (PER NYCBC TABLE 6-1 44" MINIMUM (PER NEPA, SECTION 38.2.3.2) MAX DEAD-END CORRIDOR 50'-0" MAXIMUM, WITH AUTOMATIC SPRINKLER SYSTEM (PER NYCBC TABLE 6-1) 50'-0" MAXIMUM, WITH AUTOMATIC SPRINKLER SYSTEM (PER NFPA SECTION 38.2.5.2.1) CAPACITY OF EXITS (USING MOST RESTRICTIVE BETWEEN NFPA 101 & NYCBC 2014) STAIR T: 44" WIDE STAIRS = 2 UNITS X 60 PERSON PER UNIT = 120 PERSONS STAIR U : 44" WIDE STAIRS = 2 UNITS X 60 PERSON PER UNIT = 120 PERSONS STAIR S : 44" WIDE STAIRS = 2 UNITS X 60 PERSON PER UNIT = 120 PERSONS HE1: 44" WIDE DOOR = 2 UNITS X 100 PERSON PER UNIT = 200 PERSONS TOTAL CAPACITY (ACTUAL): 560 PERSONS > 303 ACTUAL PERSONS (COMPLIES) NOTE: STAIR "O" IS EXIT STAIR FOR ROOF ONLY AND NOT INCLUDED IN ABOVE CALCS RATING REQUIREMENTS CORRIDORS: 0 HOUR & SMOKE TIGHT (AS PER 2012 NFPA 101, SECTION 39.3.6.1, SUPERVISED AUTOMATIC SPRINKLER SYSTEM & SINGLE TENANT SPACE) N/A (AS PER NYCBC 2014) N/A (AS PER 2012 NFPA 101) 2 HOUR FOR 3 STORIES OR MORE, 1 HOUR FOR LESS THAN 3 STORIES (AS PER NYCBC)