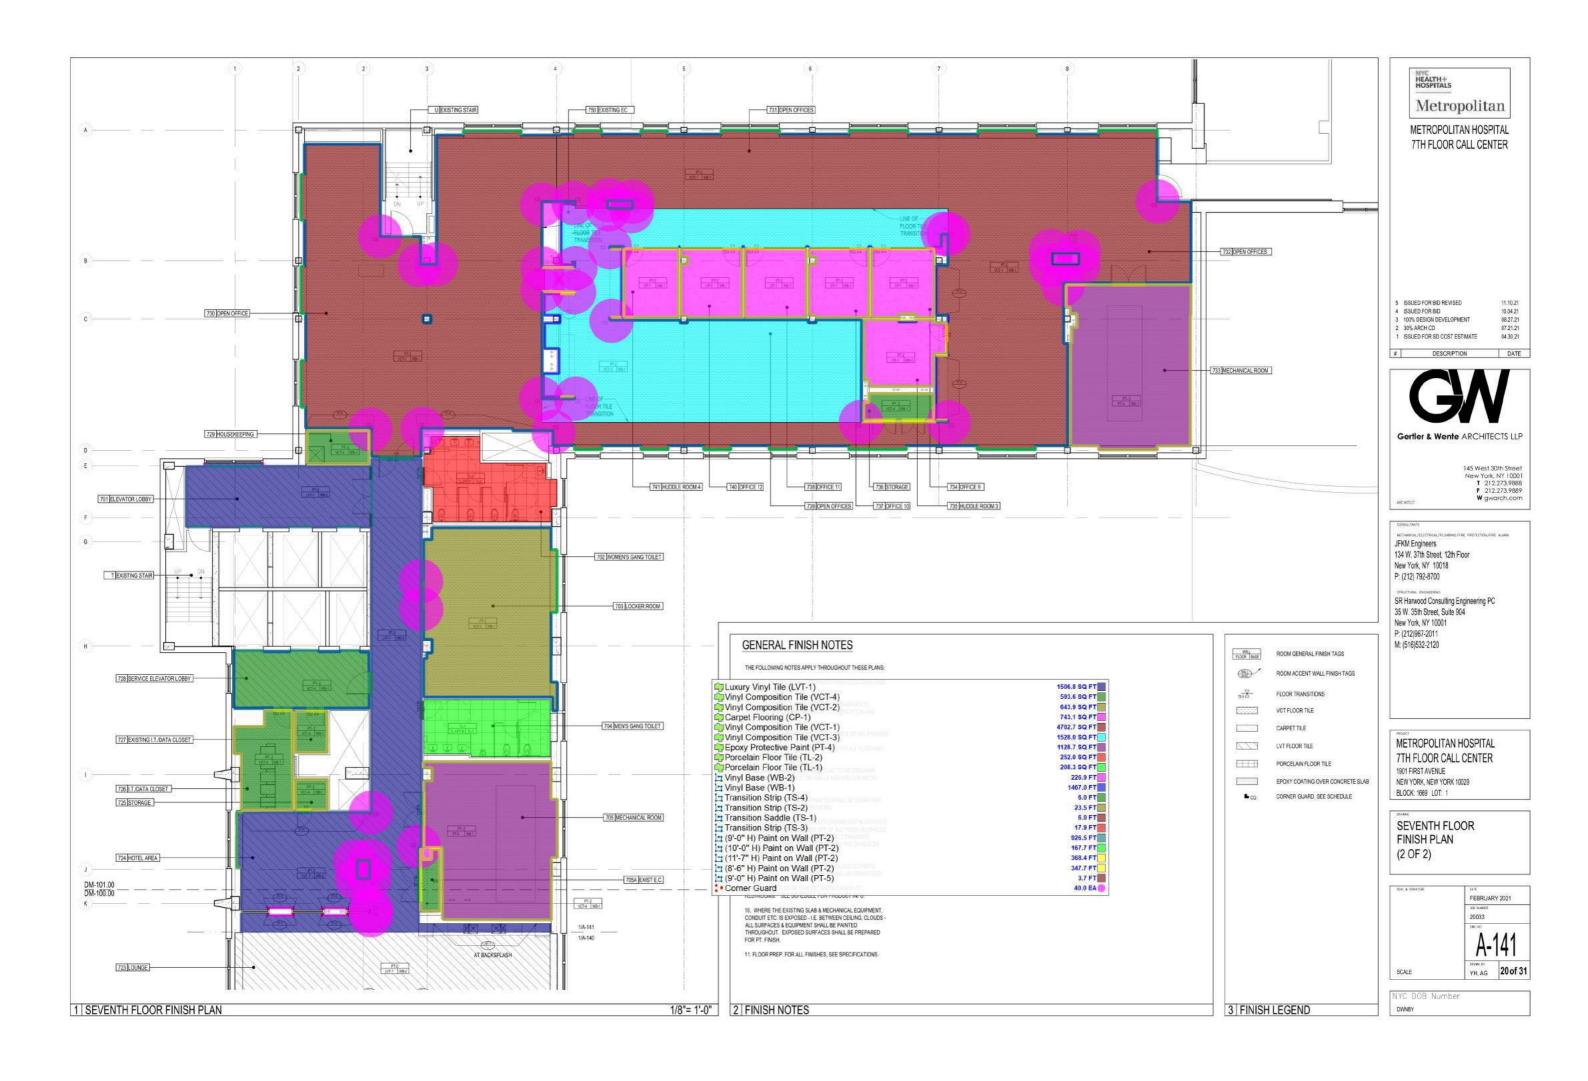

STOR

STR

SUSP

TBD

THK

SEVENTH FLOOR POWER & DATA PLAN (2 OF 2) SEVENTH FLOOR FINISH PLAN (1 OF 2) SEVENTH FLOOR FINISH PLAN (2 OF 2) INTERIOR ELEVATIONS INTERIOR ELEVATIONS INTERIOR ELEVATIONS TOILETS - ENLARGED PLANS & ELEVATIONS **TOILETS - ENLARGED PLANS & ELEVATIONS TOILETS - ENLARGED PLANS & ELEVATIONS CEILING DETAILS** MILLWORK DETAILS DOOR & FRAME TYPES, SCHEDULES A-704.00 PARTITION TYPES & DETAILS A-705.00 PARTITION TYPES & DETAILS Inside Diameter Mechanical, Electrical, Plumbing Mechanical Equipment Room New York Presbyterian Hospital - AREA OF WORK 7TH FLOOR Outside Diameter Plastic Laminate 20,662 SF Property Line 2 KEY PLAN - SEVENTH FLOOR National Flood Hazard Layer FIRMette Patient Toilet **FEMA** Reinforced or Reinforcement Without Base Flood Elevation (BFE) of 1% annual chance flood with average depth less than one foot or with drainage Stainless Stee areas of less than one square mile. Future Conditions 1% Annual Chance Flood Hazard Zone X Start Full Tile Area with Reduced Flood Risk due to Levee, See Notes, Zone X FLOOD HAZARD Area with Flood Risk due to Levee Zone Support Panel Effective LOMRs GENERAL - - - Channel, Culvert, or Storm Sewer STRUCTURES | | | Levee, Dike, or Floodwall Structure or Structural (B) 20.2 Cross Sections with 1% Annual Chance ®- - - Coastal Transect To Be Determined --- Base Flood Elevation Line (BFE) Limit of Study Jurisdiction Boundary --- Coastal Transect Baseline FEATURES \_\_\_\_\_ Hydrographic Feature Digital Data Available No Digital Data Available Typical Other Side MAP PANELS The pin displayed on the map is an approximate point selected by the user and does not represan authoritative property location. Unless Otherwise Noted Verify In Field digital flood maps if it is not void as described below. The basemap shown complies with FEMA's basemap The flood hazard information is derived directly from the The flood hazard information is derived directly from the authoritative NFHL web services provided by FEMA. This map was exported on 11/17/2020 at 1.37 PM and does not reflect changes or amendments subsequent to this date and time. The NFHL and effective information may change or become superseded by new data over time. BLOCK: 1669 This map image is void if the one or more of the following map elements do not appear: basemap imagery, flood zone labels, legend, scale bar, map creation date, community identifiers, FIRM panel number, and FIRM effective date. Map images for unmapped and unmodernized areas cannot be used for regulatory purposes. LOT: ZONING: R7-2 SITE

4 FEMA FIRMette

ARCHITECTURAL

DWG NO. DRAWING NAME

**GENERAL NOTES** 

SEVENTH FLOOR LIFE SAFETY PLAN

SEVENTH FLOOR DEMOLITION PLAN (1 OF 2)

SEVENTH FLOOR DEMOLITION PLAN (2 OF 2)

SEVENTH FLOOR CONSTRUCTION PLAN (1 OF 2 SEVENTH FLOOR CONSTRUCTION PLAN (2 OF 2)