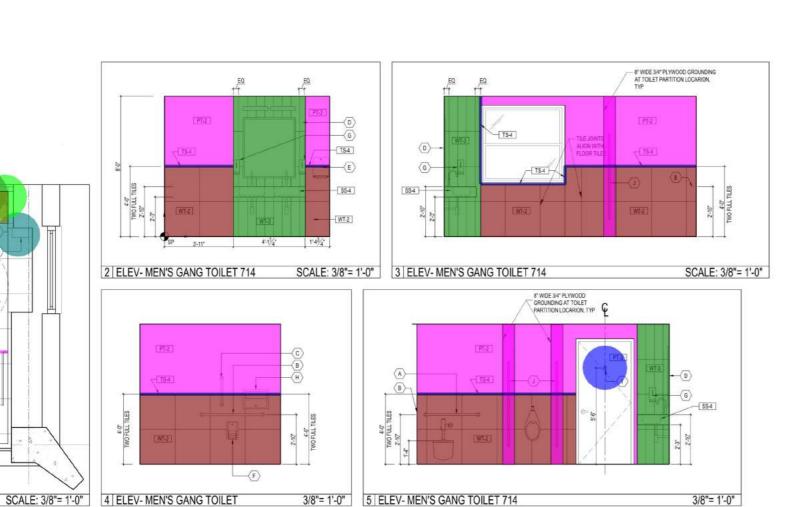

THE PARTITIONS: WOMENS GANG BATH-HHEAT STRAND 6212-58 MENS GANG BANTH-BURNT STRAND 6307-58, MENS STAFF TOILET: GALLERY WALLUT 194 | GC     | GC     |









Metropolitan METROPOLITAN HOSPITAL 7TH FLOOR CALL CENTER

ISSUED FOR BID REVISED I ISSUED FOR BID 3 100% DESIGN DEVELOPMENT 2 30% ARCH CD 10.04.21 08.27.21 07.21.21 ISSUED FOR SD COST ESTIMATE 04.30.21

145 West 30th Street New York, NY 10001 T 212:273.9888 F 212:273.9889 W gwarch.com

JFKM Engineers

134 W. 37th Street, 12th Floor New York, NY 10018 P: (212) 792-8700

SR Harwood Consulting Engineering PC 35 W. 35th Street, Suite 904 New York, NY 10001 P: (212)967-2011 M: (516)532-2120

METROPOLITAN HOSPITAL 7TH FLOOR CALL CENTER 1901 FIRST AVENUE NEW YORK, NEW YORK 10029 BLOCK: 1669 LOT: 1

TOILETS - ENLARGED PLANS & ELEVATIONS





TS-4 |-

(E)-





-(C) -(D)

.

1 PLAN- MEN'S TOILET 714



 -- 8" WIDE 34" PLYWOOD GROUNDING AT TOLET PARTITION LOCATION, TYP

PT-7





METROPOLITAN HOSPITAL
7TH FLOOR CALL CENTER
1901 FIRST AVENUE
NEW YORK, NEW YORK 10029
BLOCK: 1669 LOT: 1

TOILETS - ENLARGED

PLANS & ELEVATIONS

JFKM Engineers 134 W. 37th Street, 12th Floor New York, NY 10018

P: (212) 792-8700

New York, NY 10001 P: (212)967-2011 M: (516)532-2120

SR Harwood Consulting Engineering PC 35 W. 35th Street, Suite 904

145 West 30th Street New York, NY 10001 T 212.273.9888 F 212.273.9889 W gwarch.com

Metropolitan

METROPOLITAN HOSPITAL
7TH FLOOR CALL CENTER











3/8"= 1'-0"



11.10.21 10.04.21 08.27.21 07.21.21 04.30.21 5 ISSUED FOR BID REVISED I ISSUED FOR BID 3 100% DESIGN DEVELOPMENT 2 30% ARCH CD ISSUED FOR