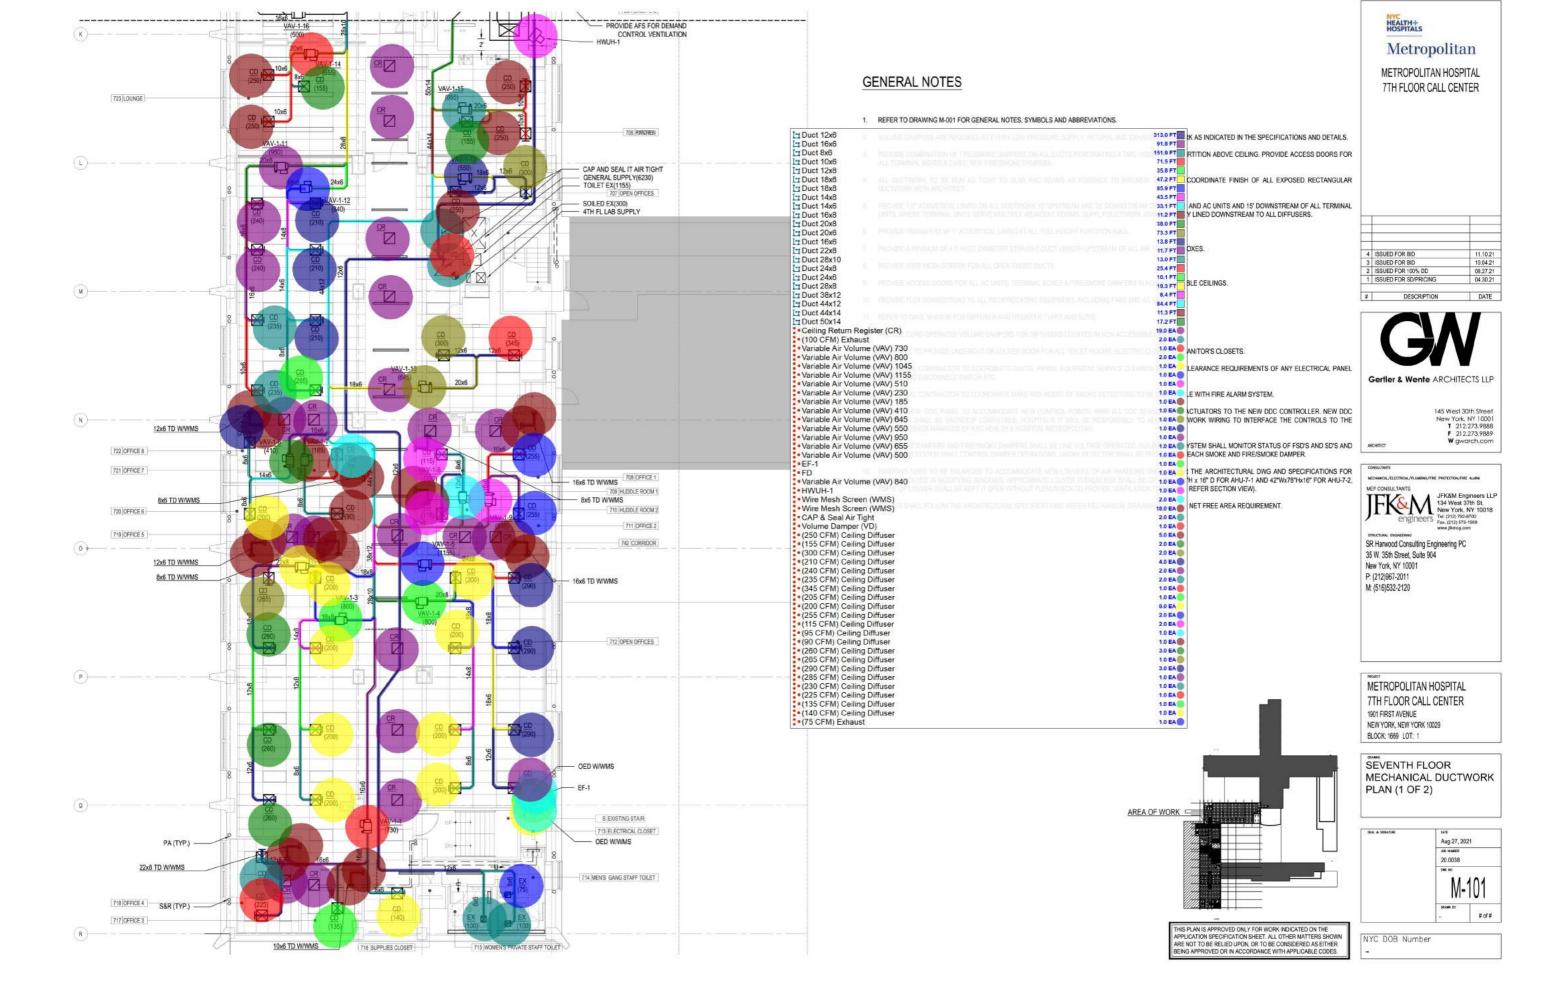

## **MECHANICAL**

M-001.00 MECHANICAL SYMBOL. ABBREVIATIONS AND NOTES DM-401.00 SEVENTH FLOOR MECHANICAL DEMOLITION PLAN (1 OF 2) DM-402.00 SEVENTH FLOOR MECHANICAL DEMOLITION PLAN (2 OF 2) M-101.00 SEVENTH FLOOR MECHANICAL PLAN (1 OF 2)

M-102.00 SEVENTH FLOOR MECHANICAL PLAN (2 OF 2) M-201.00 SEVENTH FLOOR MECHANICAL PIPING PLAN (1 OF 2) M-202.00 SEVENTH FLOOR MECHANICAL PIPING PLAN (2 OF 2)

M-203.00 SEVENTH FLOOR MECHANICAL ROOF PLAN M-501.00 MECHANICAL DETAILS I M-502.00 MECHANICAL DETAILS II