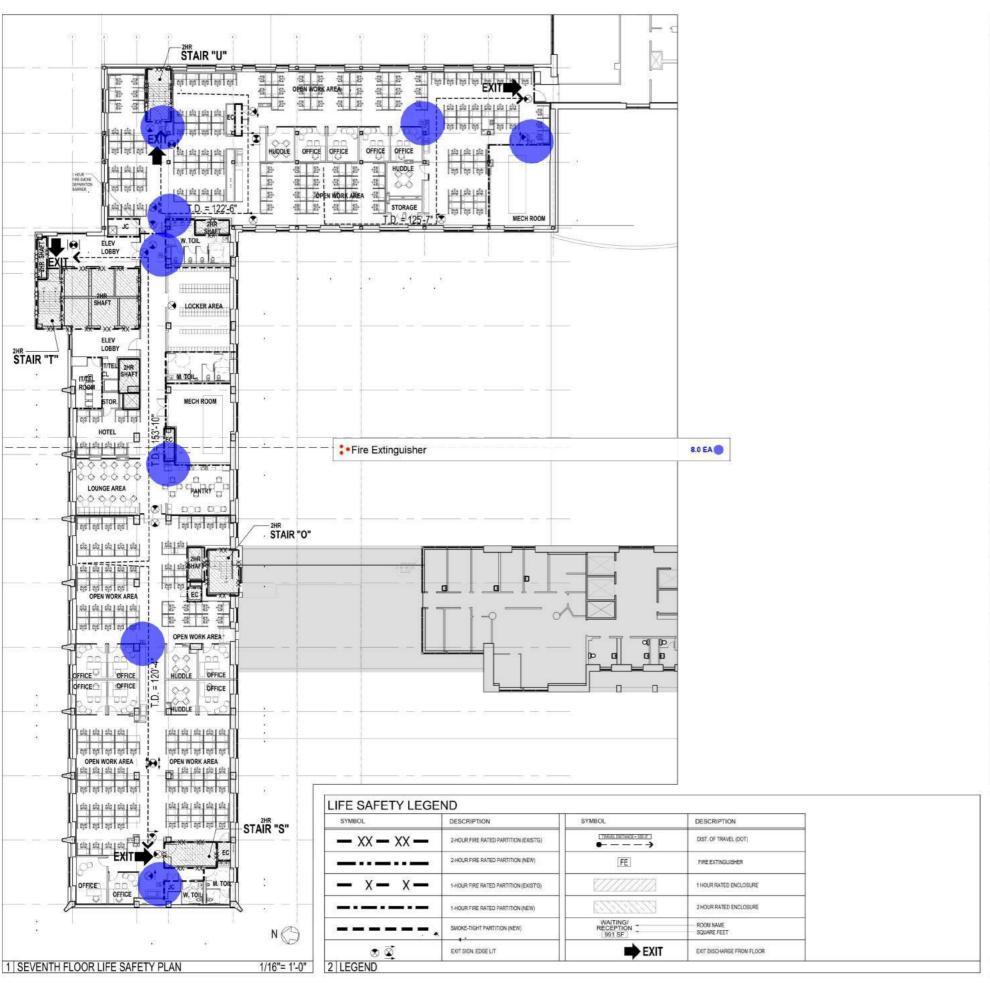

METROPOLITAN HOSPITAL 7TH FLOOR CALL CENTER 1901 FIRST AVENUE NEW YORK, NEW YORK 10029 BLOCK: 1669 LOT: 1

SEVENTH FLOOR LIFE SAFETY PLAN