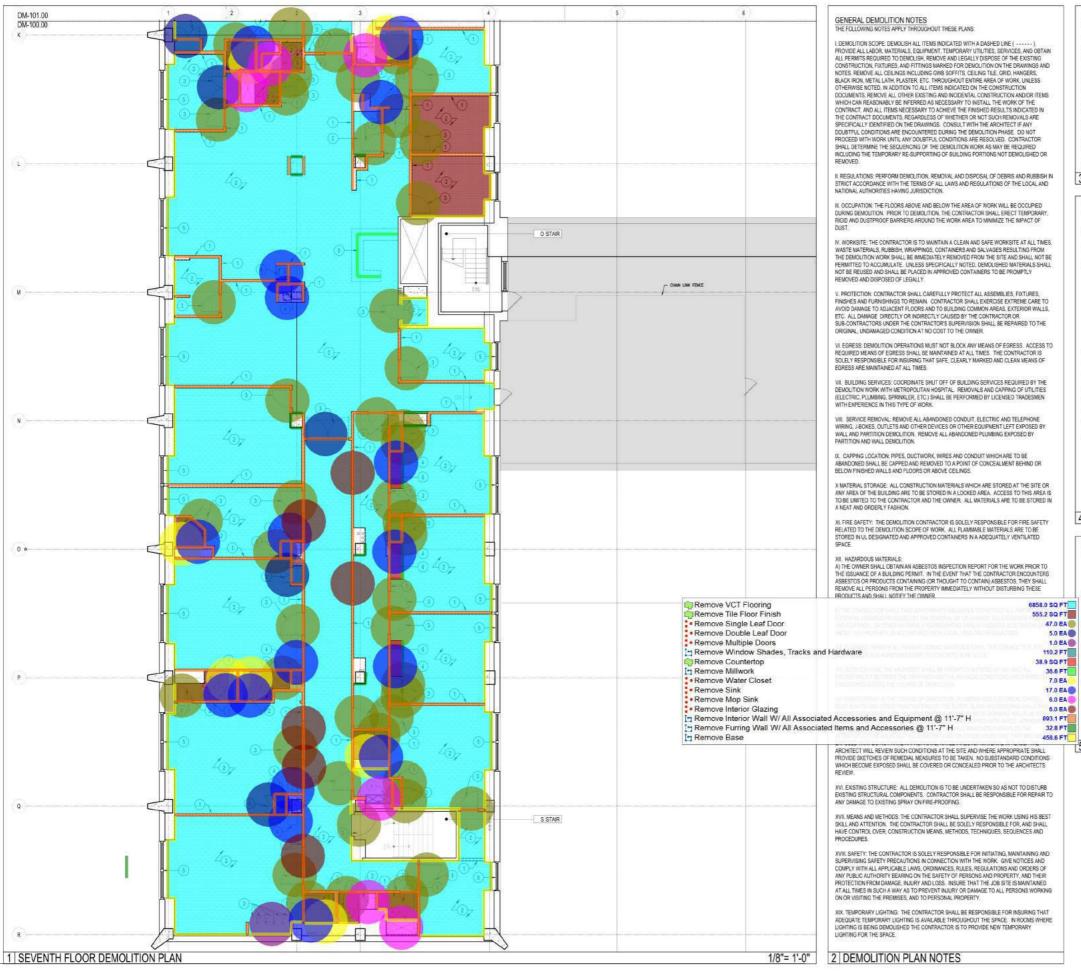

#### SPECIFIC DEMOLITION NOTES CONSTRUCTION NOTES

1. REMOVE ALL EXISTING EQUIPMENT AND MILLWORK

REMOVE ALL EXISTING BASE FLOOR FINISHES TO STABLE SLAB SURFACE SUITABLE FOR REPARATION AND INSTALLATION OF NEW FLOOR FINISHES

 REMOVE ALL FLOORING AND MASTIC THROUGH OUT SCOPE OF WORK UNLESS OTHERWISE NOTED. FLASH PATCH AND PROVIDE A SMOOTH AND LEVEL SURFACE FOR NEW CONSTRUCTION BUILD OUT.

REMOVE ALL CELING TILE, GRID, LIGHTING, DIFFUSERS WITH IN SCOPE OF WORK, UNLESS ITHERWISE NOTED. COORDINATE WITH MEP DRAWINGS.

5. REMOVE ALL EXISTING FIRE ALARM STROBES. COORDINATE WITH MEP DRAWINGS.

 DEMOLITION OF ANY PIPING AND ASSOCIATED ITEMS WITH MECHANICAL, ELECTRICAL OR PLUMBING ARE TO BE COORDINATED WITH MEP DRAWINGS.

REMOVE ALL FURRING/ CMU AT ALL COLUMN STRUCTURES DOWN TO EXPOSED COLUMN

## 3 DEMOLITION PLAN NOTES (CONT.)

#### 4 DEMOLITION PLAN LEGEND

EXISTING CAMERA TO

⊳—B

(B) REMOVE EXISTING ANY AND ALL WALL ASSEMBLY FRAGMENTS, METAL STUDS, CELING TILE AND GRID LIGHTING, DOORS, FRAMES AND HADDWARE, MILLYONK, CABRIETY, WORK SURFACES, COUNTER TOPS, FURNISHINGS AND WALL MOUNTED DEVICES OR COU

(Ø) REMOVE ALL FLOOR FINISHES THROUGHOUT, INCLUDING BASE MATERIAL, ADMESSIVES, ETC. PREPARE FLOOR SLAB FOR INFO FINISHES AS INDICATED ON DRAWNOSS INCLUSING OF ADDESSIVEMENTS DOWN TO SLAB BELOW OR WHERE EXISTS WAT BELOW, ANY VATTO REMAIN UNDISTURBED.

REMOVE EXISTING DOOR AND FRAME

REMOVE EXISTING PLUMBING FIXTURES AND MILLWORK. CUT AND CAP ALL PIPING, SUPPLY AND WASTE LINES BEHIND ADJACENT PARTITION, ABOVE ADJACENT CELING OR BELOW ADJACENT FLOOR SIA 98. APPROPRIATE COORDINATE EXTENT OF REMOVAL WITH MEP DRAWINGS.

(95) REMOVE EXISTING WINDOW SHADES, TRACKS AND HARDWARE

(96) REMOVE EXISTING MILLWORK.

#### 5 DEMOLITION PLAN KEY NOTES

# SEVENTH FLOOR DEMOLITION PLAN

| SCALE | SEX | SE

145 West 30th Street New York, NY 10001 T 212:273.9888 F 212:273.9889 W gwarch.com

FEBRUARY 2021 YH, AG 07 of 31

7TH FLOOR CALL CENTER

07.21.21

145 West 30th Stree