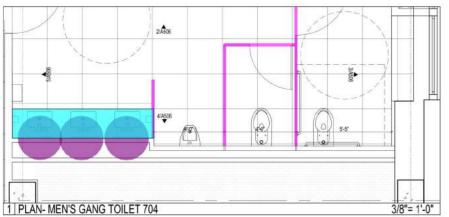

STOR

STR

SUSP

TBD

THK

SEVENTH FLOOR POWER & DATA PLAN (2 OF 2) SEVENTH FLOOR FINISH PLAN (1 OF 2) SEVENTH FLOOR FINISH PLAN (2 OF 2) INTERIOR ELEVATIONS INTERIOR ELEVATIONS INTERIOR ELEVATIONS TOILETS - ENLARGED PLANS & ELEVATIONS **TOILETS - ENLARGED PLANS & ELEVATIONS TOILETS - ENLARGED PLANS & ELEVATIONS CEILING DETAILS** MILLWORK DETAILS DOOR & FRAME TYPES, SCHEDULES A-704.00 PARTITION TYPES & DETAILS A-705.00 PARTITION TYPES & DETAILS Inside Diameter Mechanical, Electrical, Plumbing Mechanical Equipment Room New York Presbyterian Hospital - AREA OF WORK 7TH FLOOR Outside Diameter Plastic Laminate 20,662 SF Property Line 2 KEY PLAN - SEVENTH FLOOR National Flood Hazard Layer FIRMette Patient Toilet **FEMA** Reinforced or Reinforcement Without Base Flood Elevation (BFE) of 1% annual chance flood with average depth less than one foot or with drainage Stainless Stee areas of less than one square mile. Future Conditions 1% Annual Chance Flood Hazard Zone X Start Full Tile Area with Reduced Flood Risk due to Levee, See Notes, Zone X FLOOD HAZARD Area with Flood Risk due to Levee Zone Support Panel Effective LOMRs GENERAL - - - Channel, Culvert, or Storm Sewer STRUCTURES | | | Levee, Dike, or Floodwall Structure or Structural (B) 20.2 Cross Sections with 1% Annual Chance ®- - - Coastal Transect To Be Determined --- Base Flood Elevation Line (BFE) Limit of Study Jurisdiction Boundary --- Coastal Transect Baseline FEATURES \_\_\_\_\_ Hydrographic Feature Digital Data Available No Digital Data Available Typical Other Side MAP PANELS The pin displayed on the map is an approximate point selected by the user and does not represan authoritative property location. Unless Otherwise Noted Verify In Field digital flood maps if it is not void as described below. The basemap shown complies with FEMA's basemap The flood hazard information is derived directly from the The flood hazard information is derived directly from the authoritative NFHL web services provided by FEMA. This map was exported on 11/17/2020 at 1.37 PM and does not reflect changes or amendments subsequent to this date and time. The NFHL and effective information may change or become superseded by new data over time. BLOCK: 1669 This map image is void if the one or more of the following map elements do not appear: basemap imagery, flood zone labels, legend, scale bar, map creation date, community identifiers, FIRM panel number, and FIRM effective date. Map images for unmapped and unmodernized areas cannot be used for regulatory purposes. LOT: ZONING: R7-2 SITE