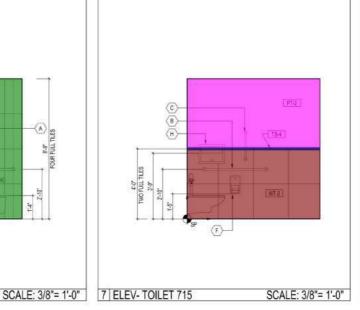

STOR

STR

SUSP

TBD

THK

SEVENTH FLOOR POWER & DATA PLAN (2 OF 2) SEVENTH FLOOR FINISH PLAN (1 OF 2) SEVENTH FLOOR FINISH PLAN (2 OF 2) INTERIOR ELEVATIONS INTERIOR ELEVATIONS INTERIOR ELEVATIONS TOILETS - ENLARGED PLANS & ELEVATIONS **TOILETS - ENLARGED PLANS & ELEVATIONS TOILETS - ENLARGED PLANS & ELEVATIONS CEILING DETAILS** MILLWORK DETAILS DOOR & FRAME TYPES, SCHEDULES A-704.00 PARTITION TYPES & DETAILS A-705.00 PARTITION TYPES & DETAILS Inside Diameter Mechanical, Electrical, Plumbing Mechanical Equipment Room New York Presbyterian Hospital - AREA OF WORK 7TH FLOOR Outside Diameter Plastic Laminate 20,662 SF Property Line 2 KEY PLAN - SEVENTH FLOOR National Flood Hazard Layer FIRMette Patient Toilet **FEMA** Reinforced or Reinforcement Without Base Flood Elevation (BFE) of 1% annual chance flood with average depth less than one foot or with drainage Stainless Stee areas of less than one square mile. Future Conditions 1% Annual Chance Flood Hazard Zone X Start Full Tile Area with Reduced Flood Risk due to Levee, See Notes, Zone X FLOOD HAZARD Area with Flood Risk due to Levee Zone Support Panel Effective LOMRs GENERAL - - - Channel, Culvert, or Storm Sewer STRUCTURES | | | Levee, Dike, or Floodwall Structure or Structural (B) 20.2 Cross Sections with 1% Annual Chance ®- - - Coastal Transect To Be Determined --- Base Flood Elevation Line (BFE) Limit of Study Jurisdiction Boundary --- Coastal Transect Baseline FEATURES \_\_\_\_\_ Hydrographic Feature Digital Data Available No Digital Data Available Typical Other Side MAP PANELS The pin displayed on the map is an approximate point selected by the user and does not represan authoritative property location. Unless Otherwise Noted Verify In Field digital flood maps if it is not void as described below. The basemap shown complies with FEMA's basemap The flood hazard information is derived directly from the The flood hazard information is derived directly from the authoritative NFHL web services provided by FEMA. This map was exported on 11/17/2020 at 1.37 PM and does not reflect changes or amendments subsequent to this date and time. The NFHL and effective information may change or become superseded by new data over time. BLOCK: 1669 This map image is void if the one or more of the following map elements do not appear: basemap imagery, flood zone labels, legend, scale bar, map creation date, community identifiers, FIRM panel number, and FIRM effective date. Map images for unmapped and unmodernized areas cannot be used for regulatory purposes. LOT: ZONING: R7-2 SITE