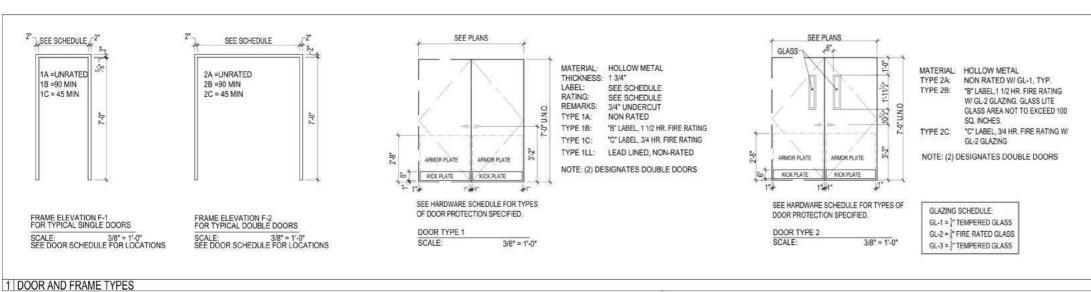

Electric Panel

Equal

Equipment

Face of

Floor

Hose Bib

Handicapped

Hollow Meta

Undercut

Work Point

3 SITE LOCATION PLAN

Panel Painted

PLWD

**REINF** 

REQD

STL