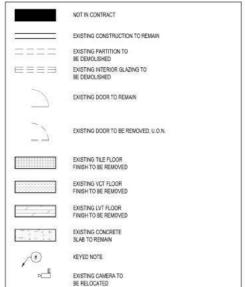

#### 4 DEMOLITION PLAN LEGEND

EXISTING CAMERA TO

⊳—B

(B) REMOVE EXISTING ANY AND ALL WALL ASSEMBLY FRAGMENTS, METAL STUDS, CELING TILE AND GRID LIGHTING, DOORS, FRAMES AND HADDWARE, MILLYONK, CABRIETY, WORK SURFACES, COUNTER TOPS, FURNISHINGS AND WALL MOUNTED DEVICES OR COU

(Ø) REMOVE ALL FLOOR FINISHES THROUGHOUT, INCLUDING BASE MATERIAL, ADMESSIVES, ETC. PREPARE FLOOR SLAB FOR INFO FINISHES AS INDICATED ON DRAWNOSS INCLUSING OF ADDESSIVEMENTS DOWN TO SLAB BELOW OR WHERE EXISTS WAT BELOW, ANY VATTO REMAIN UNDISTURBED.

REMOVE EXISTING DOOR AND FRAME

REMOVE EXISTING PLUMBING FIXTURES AND MILLWORK. CUT AND CAP ALL PIPING, SUPPLY AND WASTE LINES BEHIND ADJACENT PARTITION, ABOVE ADJACENT CELING OR BELOW ADJACENT FLOOR SIA 98. APPROPRIATE COORDINATE EXTENT OF REMOVAL WITH MEP DRAWINGS.

(95) REMOVE EXISTING WINDOW SHADES, TRACKS AND HARDWARE

(96) REMOVE EXISTING MILLWORK.