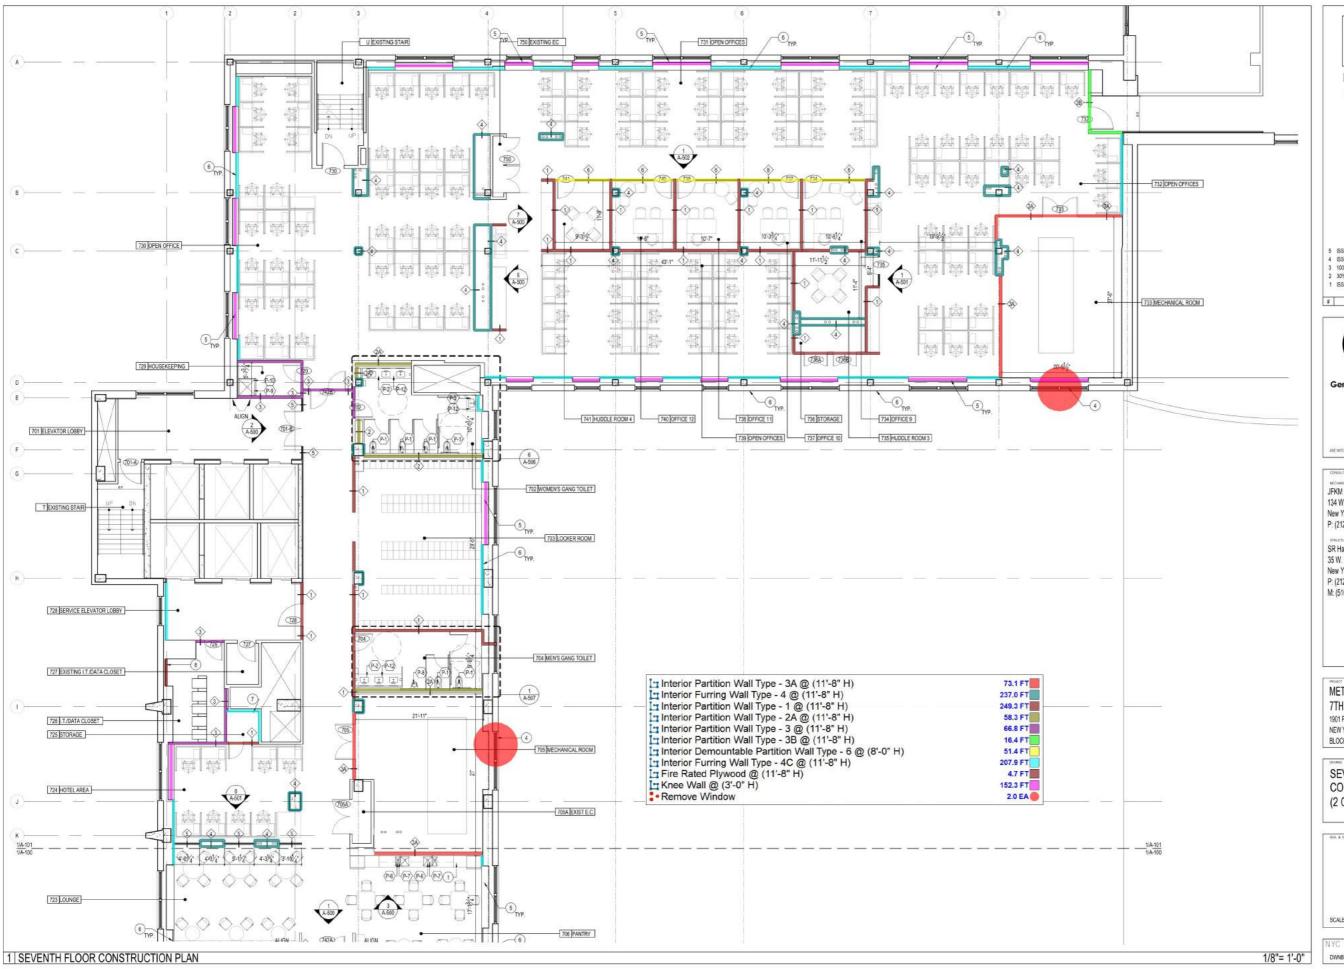

SR Harwood Consulting Engineering PC

7TH FLOOR CALL CENTER

CONSTRUCTION PLAN

FEBRUARY 2021 YH, AG 09 of 31

HEALTH+ HOSPITALS Metropolitan

METROPOLITAN HOSPITAL 7TH FLOOR CALL CENTER

ISSUED FOR BID REVISED ISSUED FOR BID 100% DESIGN DEVELOPMENT 2 30% ARCH CD 10.04.21 08.27.21 07.21.21 ISSUED FOR SD COST ESTIMATE

METROPOLITAN HOSPITAL 7TH FLOOR CALL CENTER 1901 FIRST AVENUE NEW YORK, NEW YORK 10029 BLOCK: 1669 LOT: 1

SEVENTH FLOOR CONSTRUCTION PLAN (2 OF 2)

FEBRUARY 2021 20033 YH, AG 10 of 31 SCALE

METROPOLITAN HOSPITAL 7TH FLOOR CALL CENTER