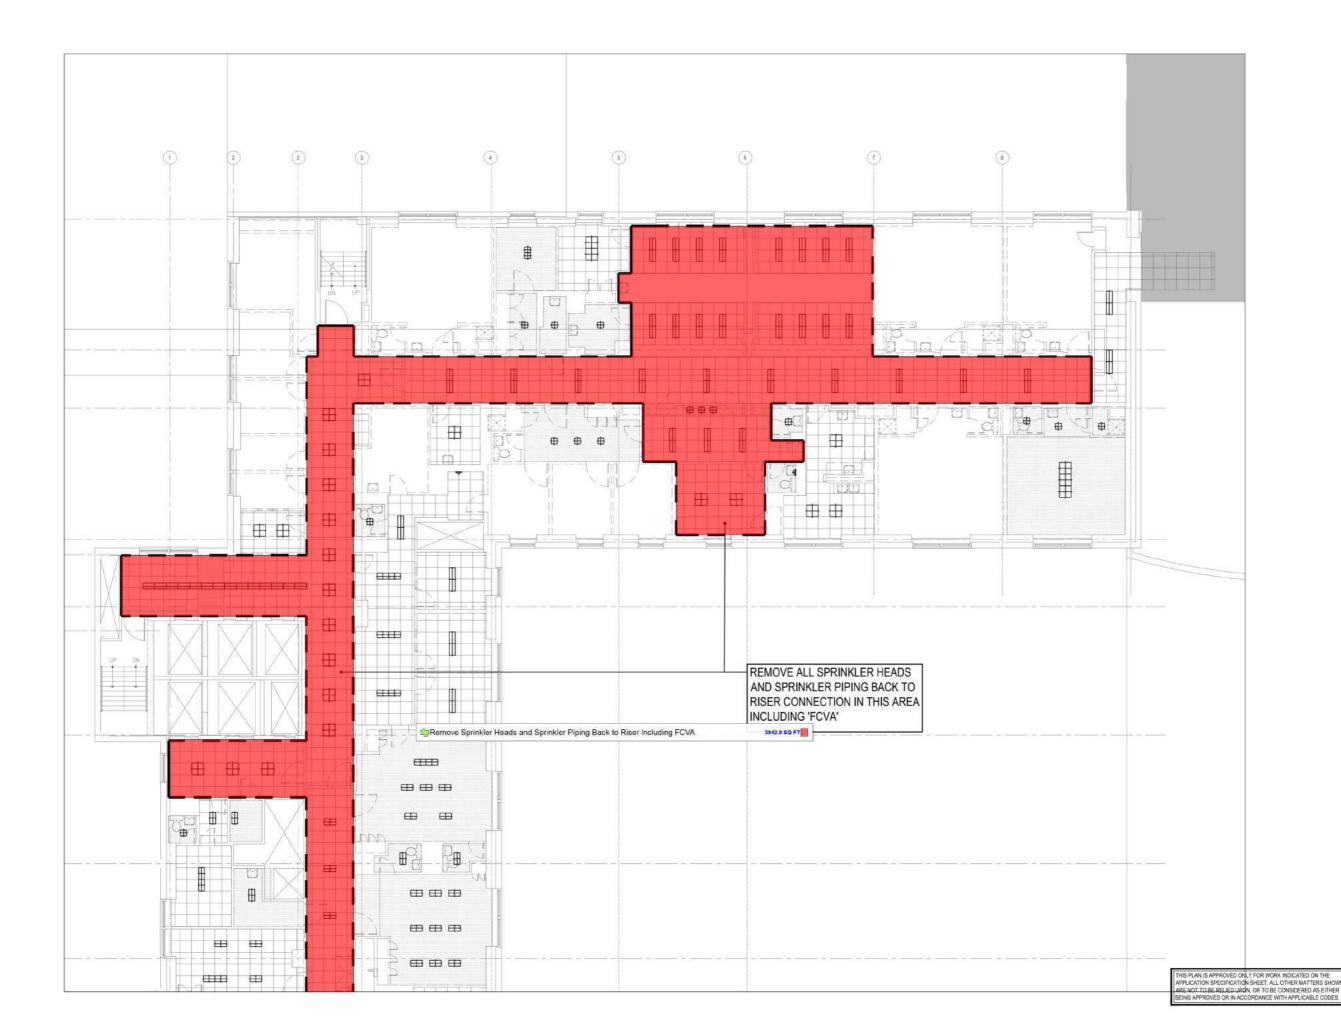

5. REMOVE ALL EXISTING FIRE ALARM STROBES. COORDINATE WITH MEP DRAWINGS.

 DEMOLITION OF ANY PIPING AND ASSOCIATED ITEMS WITH MECHANICAL, ELECTRICAL OR PLUMBING ARE TO BE COORDINATED WITH MEP DRAWINGS.

REMOVE ALL FURRING/ CMU AT ALL COLUMN STRUCTURES DOWN TO EXPOSED COLUMN

REMOVE EXISTING DOOR AND FRAME

REMOVE EXISTING PLUMBING FIXTURES AND MILLWORK. CUT AND CAP ALL PIPING, SUPPLY AND WASTE LINES BEHIND ADJACENT PARTITION, ABOVE ADJACENT CELING OR BELOW ADJACENT FLOOR SIA 98. APPROPRIATE COORDINATE EXTENT OF REMOVAL WITH MEP DRAWINGS.