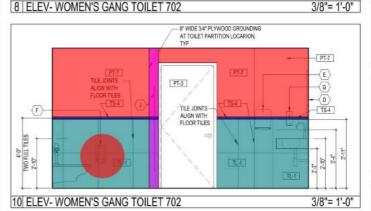

METROPOLITAN HOSPITAL 7TH FLOOR CALL CENTER 1901 FIRST AVENUE **NEW YORK, NEW YORK 10029** 

BLOCK: 1669 LOT: 1

FEBRUARY 2021 20033 01 of 31 YH, AG

PROJECT DESCRIPTION: 7TH FLOOR, 1914 SECOND AVENUE, NEW YORK, NY MENTAL HEALTH BUILDING OCCUPANCY: EXISTING HEALTHCARE CHAPTER 19 PER NFPA / H-2 PER NYCBC 1968 7TH FLOOR USE OCCUPANCY: OFFICES - NEW BUSINESS CHAPTER 38 PER NFPA / B-BUSINESS PER NYCBC 1968 ALT 2 RENOVATION: NO PROPOSED CHANGE TO USE, OCCUPANCY OR EGRESS APPLICABLE CODES, REFERENCE STANDARDS & GUIDELINES 1968 BUILDING CODE OF THE CITY OF NEW YORK (NYCBC) 2010 ADA STANDARDS FOR ACCESSIBLE DESIGN CFR/OSHA: 29 CFR PARTS 100-199, 10-1-93 ASTM E814-1983 STANDARD METHOD OF FIRE TESTS NYCECC (BASED ON 2016 ECCNYS WITH OF THROUGH PENETRATION FIRESTOPS AMENDMENTS AS PER LOCAL LAW 85 OF 2009 NYC FUEL GAS CODE, 2014 NYC PLUMBING CODE, 2014 NYC MECHANICAL CODE, 2014 NFPA LIFE SAFETY CODE 101, YEAR 2012 B CONSTRUCTION REQUIREMENTS EXISTING BUILDING CLASSIFICATION 1-B NON-COMBUSTIBLE TYPE II (222) - PER NFPA EXISTING BUILDING IS 14 STORIES PLUS TWO MECHANICAL BULKHEAD FLOORS. ALL VERTICAL SHAFTS TO BE C OCCUPANCY REQUIREMENTS OCCUPANCY GROUP CLASSIFICATION B - BUSINESS (TABLE 3-2, MEDICAL OFFICES) MAX. OCCUPANT LOAD FOR SPACES WITH 1 DOOR = 74 PERSONS (B' GROUP) SQUARE FOOTAGE OCCUPANCY ANALYSIS: FIRST FLOOR GROSS S.F. = 20,038 S.F. FIRST FLOOR NET S.F.(EXCLUDES CORRIDORS, TOILETS, STORAGE & SHAFTS) = 10,268 S.F. PER NYCRO TABLE 6-2 AND NEPA TABLE 7.3.1.2 = 100 NET S.E. PER PERSON. 10,268 NSF / 100 = 102 PERSONS PER ACTUAL COUNT - 253 WORK STATIONS, 14 OFFICES, 20 HOTEL, 16 HUDDLE = 303 OCCUPANTS D EXIT / EGRESS REQUIREMENTS TRAVEL DISTANCE 300 FEET MAX - NYCBC TABLE 6-1 300 FEET MAX - NFPA 38.2.6.3 OCCUPANCY PER EGRESS UNIT = 0.3 AT STAIRWAYS (NFPA TABLE 7.3.3.1) / 1 UNIT WIDTH FOR 22' (NYCBC 27-359) OCCUPANCY PER EGRESS UNIT = 0.2 AT DOORS (NFPA TABLE 7.3.3.1) / 1 UNIT WIDTH FOR 22" (NYCBC 27-359) WIDTH OF CORRIDORS / PASSAGEWAYS 44" MINIMUM (PER NYCBC TABLE 6-1 44" MINIMUM (PER NEPA, SECTION 38.2.3.2) MAX DEAD-END CORRIDOR 50'-0" MAXIMUM, WITH AUTOMATIC SPRINKLER SYSTEM (PER NYCBC TABLE 6-1) 50'-0" MAXIMUM, WITH AUTOMATIC SPRINKLER SYSTEM (PER NFPA SECTION 38.2.5.2.1) CAPACITY OF EXITS (USING MOST RESTRICTIVE BETWEEN NFPA 101 & NYCBC 2014) STAIR T: 44" WIDE STAIRS = 2 UNITS X 60 PERSON PER UNIT = 120 PERSONS STAIR U : 44" WIDE STAIRS = 2 UNITS X 60 PERSON PER UNIT = 120 PERSONS STAIR S : 44" WIDE STAIRS = 2 UNITS X 60 PERSON PER UNIT = 120 PERSONS HE1: 44" WIDE DOOR = 2 UNITS X 100 PERSON PER UNIT = 200 PERSONS TOTAL CAPACITY (ACTUAL): 560 PERSONS > 303 ACTUAL PERSONS (COMPLIES) NOTE: STAIR "O" IS EXIT STAIR FOR ROOF ONLY AND NOT INCLUDED IN ABOVE CALCS RATING REQUIREMENTS CORRIDORS: 0 HOUR & SMOKE TIGHT (AS PER 2012 NFPA 101, SECTION 39.3.6.1, SUPERVISED AUTOMATIC SPRINKLER SYSTEM & SINGLE TENANT SPACE) N/A (AS PER NYCBC 2014) N/A (AS PER 2012 NFPA 101) 2 HOUR FOR 3 STORIES OR MORE, 1 HOUR FOR LESS THAN 3 STORIES (AS PER NYCBC)