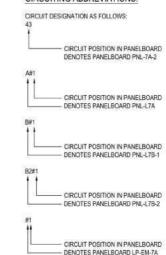

BILITY OF ROOM OR AREA AND FUNCTIONALITY OF SENSOR(S).
- PROVIDE QUANTITY OF SWITCHPACKS AS REQUIRED, CONNECTED TO ONE SENSOR FOR LIGHTING IN ROOM(S) THAT CONTAIN MULTIPLE SWITCHING LEVELS. SENSOR SHALL CONTROL ALL FIXTURES IN ROOM(S).
- CONTRACTOR SHALL COMPLY WITH WIRING REQUIREMENTS OF THE NATIONAL ELECTRICAL CODE, TABLE 310.15(B)(2)(a) FOR ADJUSTMENT FACTORS ASSOCIATED WITH MORE THAN THREE CURRENT CARRYING CONDUCTORS IN A RACEWAY, UTILIZE of NO WC, SOLID CONDUCTORS, FOR ALL HOMERUNS CONTAINING 4 OR MORE CURRENT CARRYING CONDUCTORS.
- CONTRACTOR SHALL LIMIT MAXIMUM CURRENT CARRYING CONDUCTORS TO 9 PER CONDUIT. NEUTRAL CONDUCTORS UTILIZED IN 120V SINGLE PHASE CIRCUITS AND SHARED BETWEEN TWO (2) 120V, SINGLE PHASE CIRCUITS AND DEFINED AS CURRENT CARRYING.

#### CIRCUITING ABBREVIATIONS:



HEALTH+ HOSPITALS

Metropolitan

METROPOLITAN HOSPITAL 7TH FLOOR CALL CENTER





145 West 30th Street New York, NY 10001 T 212,273,9888 F 212,273,9889 W gwarch.com

ICRNICATIONS

MEDIANOA, TLEERICA, PR. LIMBRAC, PRE PROTECTION-YINE ALANI

MEP CONSULTANTS

JFK&M Engineers LLP

134 Weat 37th St.

New York, NY 10018

SR Harwood Consulting Engineering PC 35 W. 35th Street, Suite 904 New York, NY 10001 P: (212)967-2011 M: (516)532-2120

METROPOLITAN HOSPITAL
7TH FLOOR CALL CENTER
1901 FIRST AVENUE
NEW YORK, NEW YORK 10029
BLOCK: 1699 LOT. 1

SEVENTH FLOOR ELECTRICAL LIGHTING PLAN I

MAN A SONATURE AND 27, 2021

ARE MARKER
20, 0038

THE NO

PAGE OF THE NO

MAN OF THE NO

# OF ET

THIS PLAN IS APPROVED ONLY FOR WORK INDICATED ON THE APPLICATION SPECIFICATION SHEET, ALL OTHER MATTERS SHOWN ARE